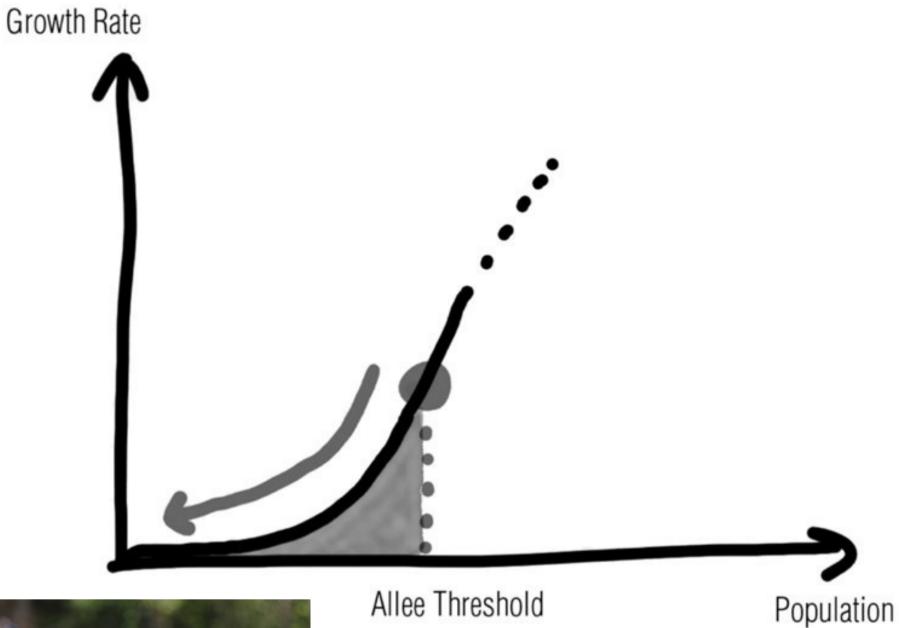

### Chicken & Egg

Need a large talent pool to offer recruitment value to businesses

Talent wants plenty of businesses to choose from

How do you solve this?

The Allee Extent

Above the

Allee Threshold

Below the

Threshold