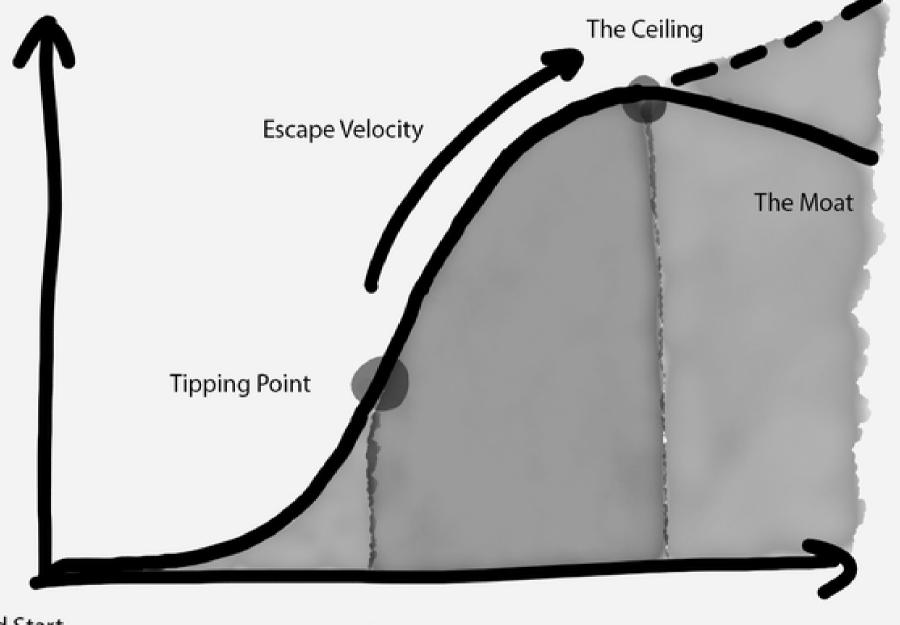

### Chicken & Egg

Need a large talent pool to offer recruitment value to businesses

Talent wants plenty of businesses to choose from

How do you solve this?

The Allee Extent

Above the

Allee Threshold

Below the