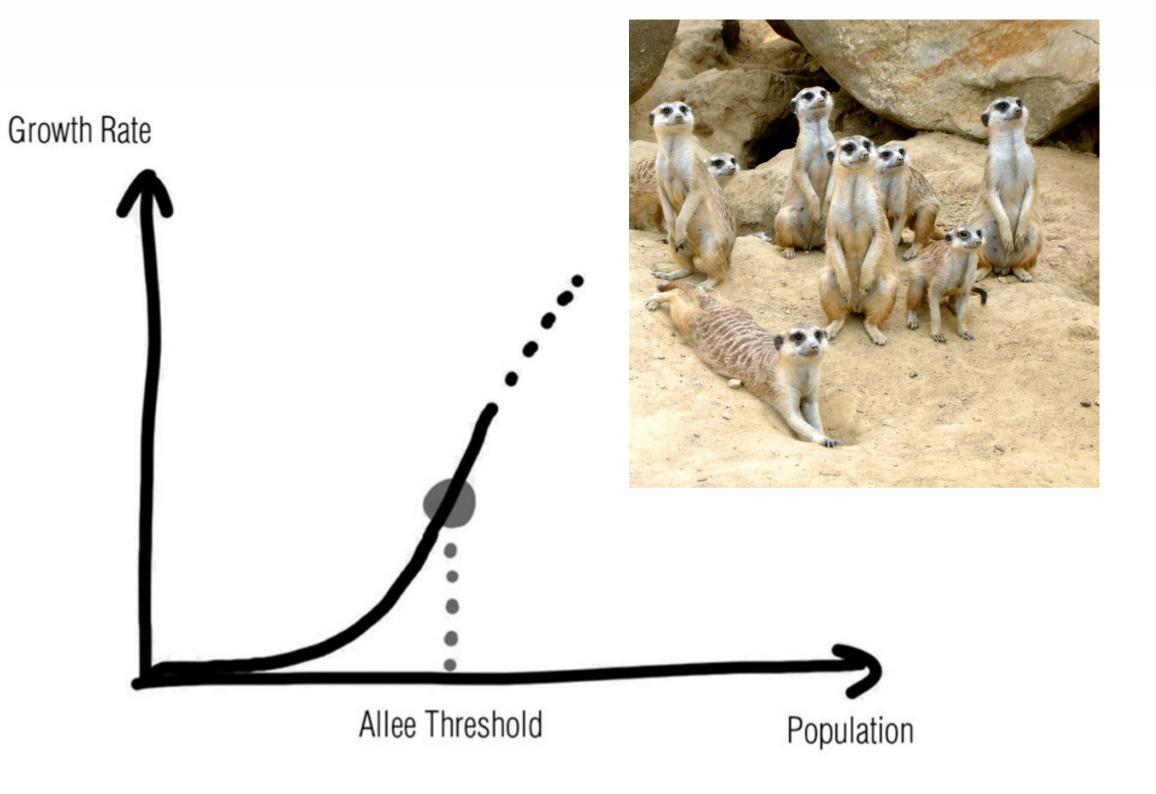

### Chicken & Egg

Need a large talent pool to offer recruitment value to businesses

Talent wants plenty of businesses to choose from

How do you solve this?

The Allee Extent

Above the

Allee Threshold

Below the

Threshold