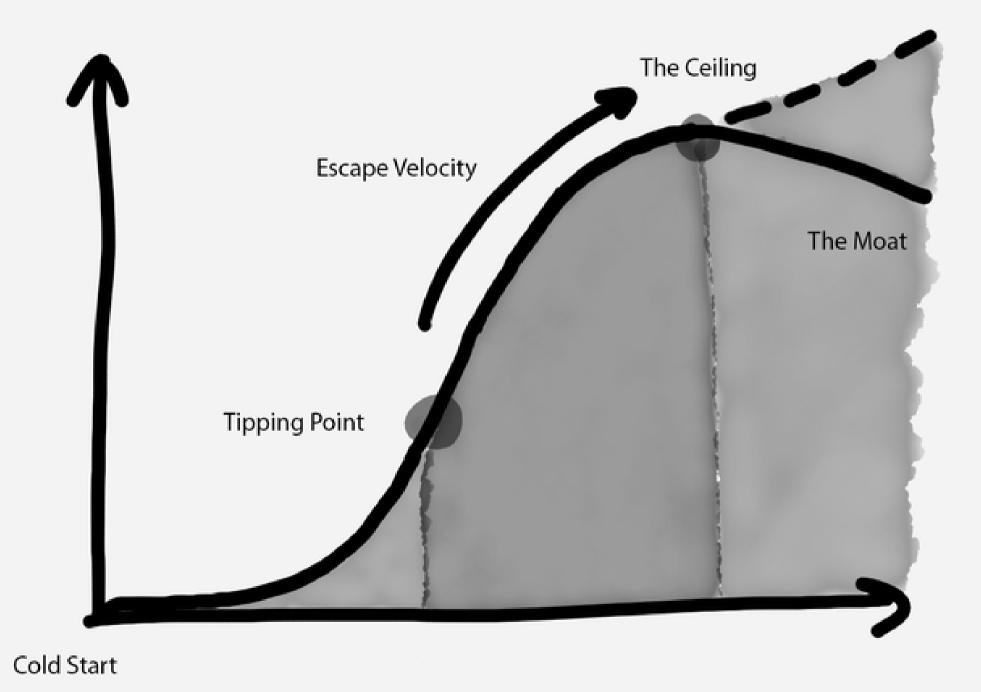

### Low To Start & Scale Network Effects

Cold Start

# Low to Start & Scale Network Effects

What's Slack's atomic network?