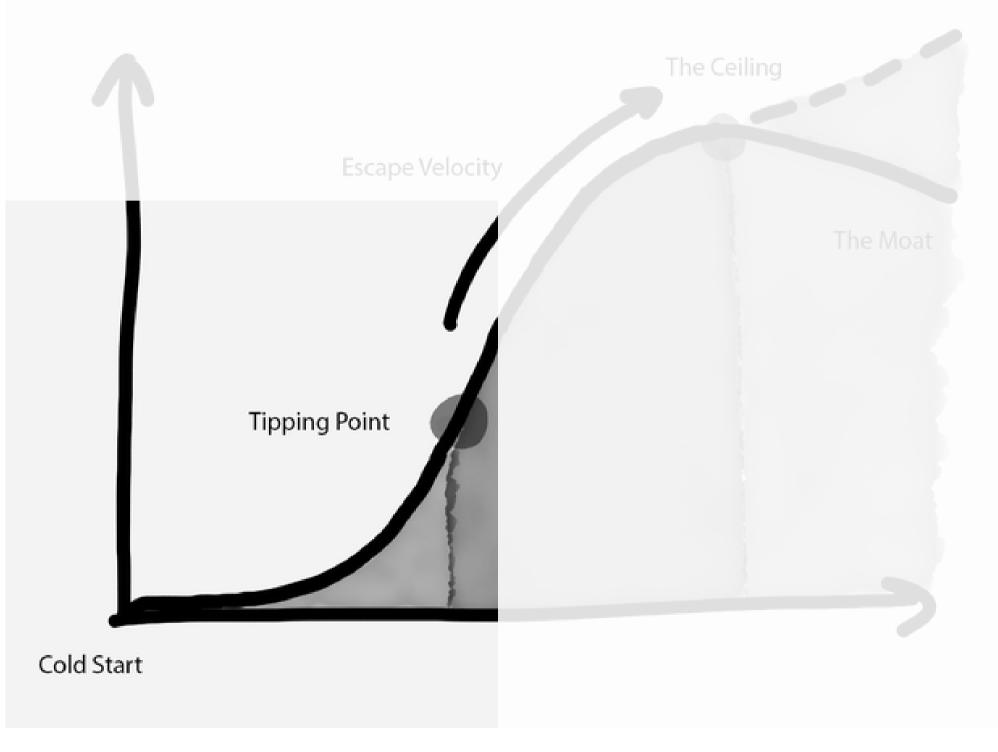

### Chicken & Egg

Need a large talent pool to offer recruitment value to businesses

Talent wants plenty of businesses to choose from

How do you solve this?

The Allee Extent

Above the

Allee Threshold

Below the

Threshold