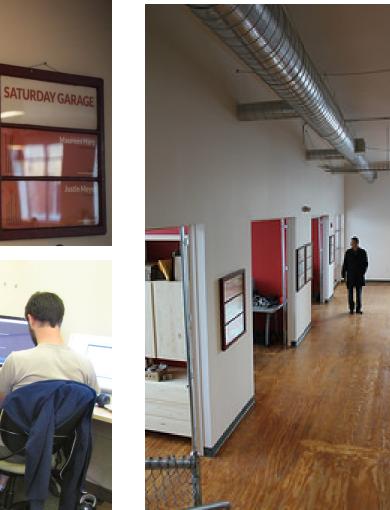

#### AlphaLab

 Founded Feb 2008 to build and accelerate Pittsburgh's software/Internet ecosystem

Leverage national and local trends

- Decreasing cost to build software products
- Agile development techniques

Charter member of Global Accelerator Network

#6 ranked accelerator nationally

The proven methodology of Agile Innovation applied to the specific needs of hardware startups

8-month program in our East Liberty workspace

Targeted mentorship and assistance with prototype development, engineering, user testing, design for manufacturing, supply chain management, and sales

Access to prototyping and manufacturing equipment and software