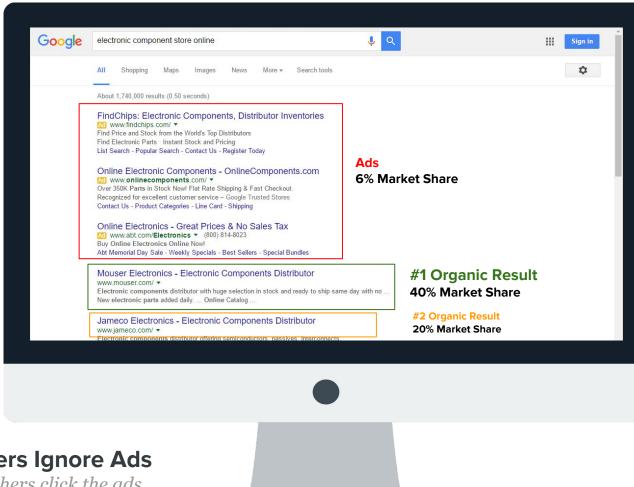

#### **Most Searchers Ignore Ads**

Only 6% of searchers click the ads

#### Ads Are Very Expensive but Instant

Organic SEO is more sustainable