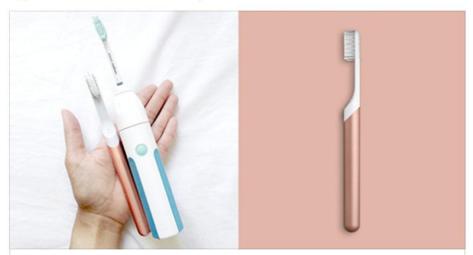

## **B2C Marketing: Spend all** marketing on free product

WANT FREE BRUSHEE FOR LIFE?

Fresh Breath.

Clean Teeth. **Healthy Gums.** 

on the go >

Shop Subscribe About v Blog Contact

#### NO LONGER AVAILABLE

#### Grommet Launch Conversation

Hello everyone! I'm proud to introduce Brushee 3-in-1 portable toothbrush to The Grommet. I'd be happy to answer any questions you have!

#### 🔞 Save 📑 Share 10 👿 📼

WELL-TRAVELED It's a disposable toothbrush . . . and toothpaste, floss, and pick. Brushee is a three-in-one, pre-pasted toothbrush that fits in the palm of

backpack. Whether you carry it with you, stash one in your desk, or keep it handy for overnight guests, it saves you the trouble of having to pack all... Read More

#### You Might Also Like

All-Natural Beard & Skin Care

A Disposable Toothbrush with 3 in 1 Convenience hand - saving you valuable space and providing you with guick & easy oral care.

LIVE UPDATES