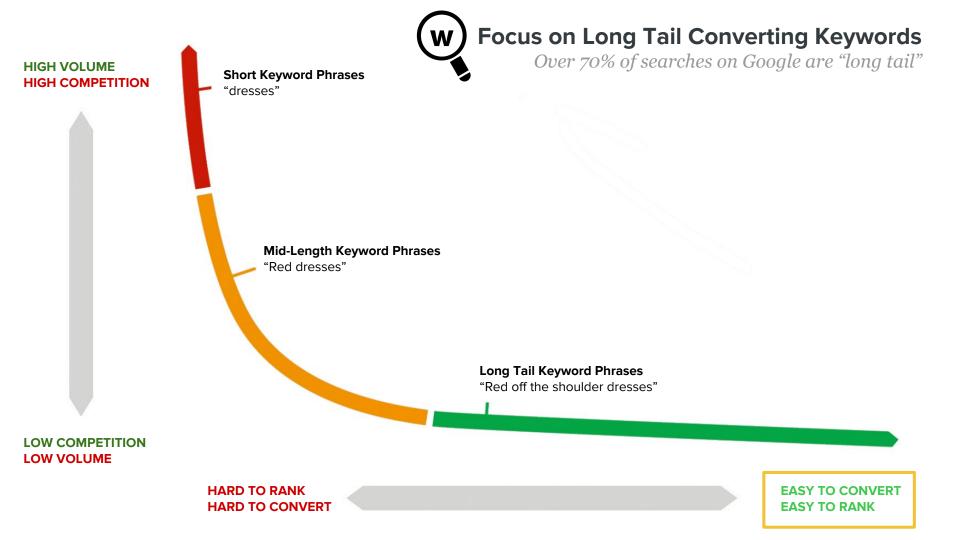

## **SEO** is a Marathon

#### **Most Searchers Ignore Ads**

Only 6% of searchers click the ads

#### Ads Are Very Expensive but Instant

Organic SEO is more sustainable