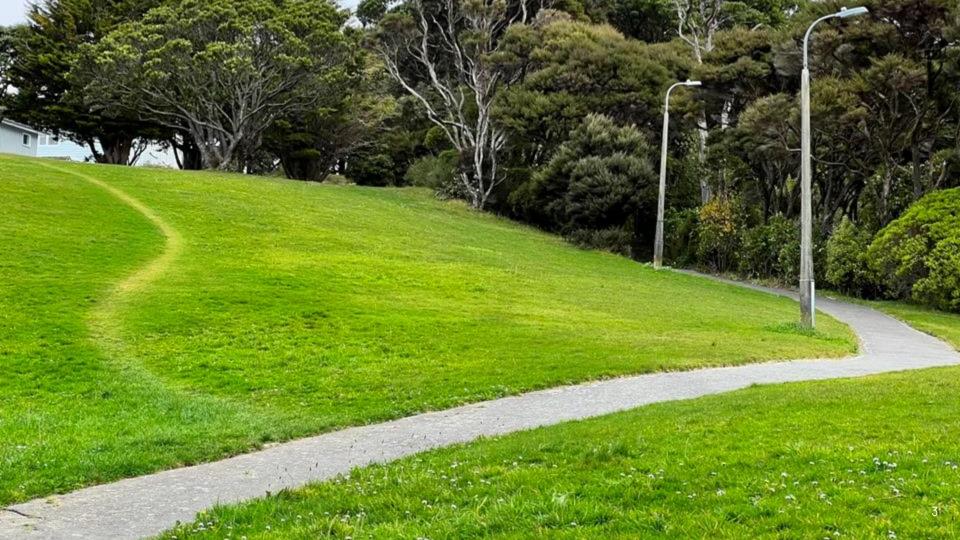

"Everyone designs who devises courses of action aimed at changing existing situations into preferred ones."

Herbert Simon, The Sciences of the Artificial, 1969 **Existing Situation** 

**Preferred Alternative** 

**Existing Situation** 

**Preferred Alternative** 

What is

What could be

- Dubberly, Hugh, Rick Robinson and Shelley Evenson. "The Analysis-Synthesis Bridge Model." Interactions, March 1, 2008
- Mendel, Joanne and Jan Yeager. "Knowledge Visualization in Design Practice: Exploring the Power of Knowledge Visualization in Problem Solving." Parsons Journal for Information Mapping, Vol. 2, Issue 3, Summer 2010.

Existing Situation

Preferred Alternative