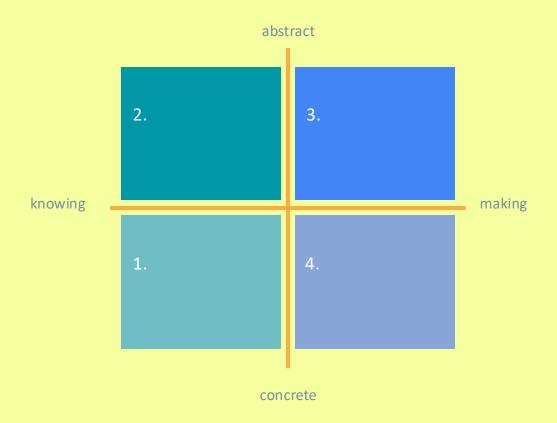

**Existing Situation** 

**Preferred Alternative** 

What is

What could be

- Dubberly, Hugh, Rick Robinson and Shelley Evenson. "The Analysis-Synthesis Bridge Model." Interactions, March 1, 2008
- Mendel, Joanne and Jan Yeager. "Knowledge Visualization in Design Practice: Exploring the Power of Knowledge Visualization in Problem Solving." Parsons Journal for Information Mapping, Vol. 2, Issue 3, Summer 2010.

# Understand What is?

Observation

**Immersion** 

Contextual Inquiry