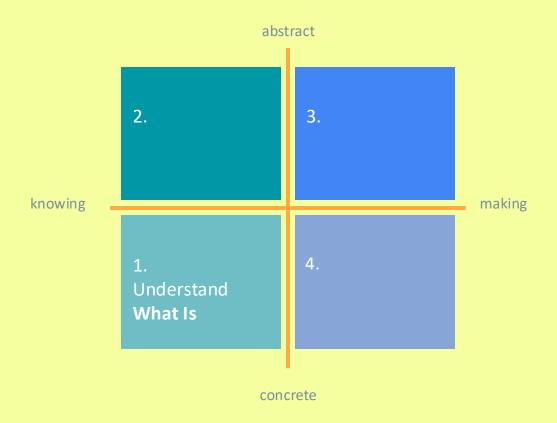

**Existing Situation** 

**Preferred Alternative** 

What is

What could be

- Dubberly, Hugh, Rick Robinson and Shelley Evenson. "The Analysis-Synthesis Bridge Model." Interactions, March 1, 2008
- Mendel, Joanne and Jan Yeager. "Knowledge Visualization in Design Practice: Exploring the Power of Knowledge Visualization in Problem Solving." Parsons Journal for Information Mapping, Vol. 2, Issue 3, Summer 2010.

# Understand What is?

Observation

**Immersion** 

Contextual Inquiry