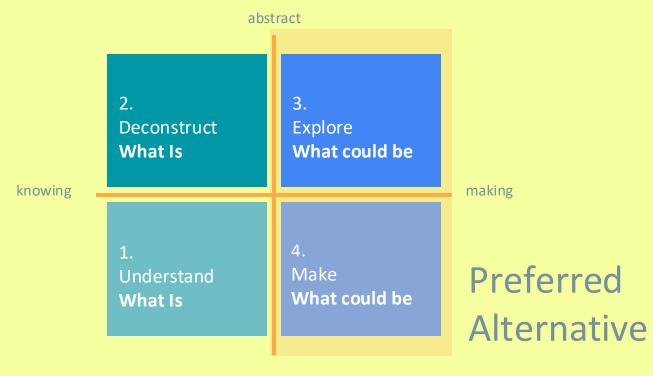

### abstract Existing Situation Deconstruct Explore What could be What Is knowing making Make **Understand** What could be What Is concrete

- Dubberly, Hugh, Rick Robinson and Shelley Evenson. "The Analysis-Synthesis Bridge Model." Interactions, March 1, 2008
- Mendel, Joanne and Jan Yeager. "Knowledge Visualization in Design Practice: Exploring the Power of Knowledge Visualization in Problem Solving." Parsons Journal for Information Mapping, Vol. 2, Issue 3, Summer 2010.