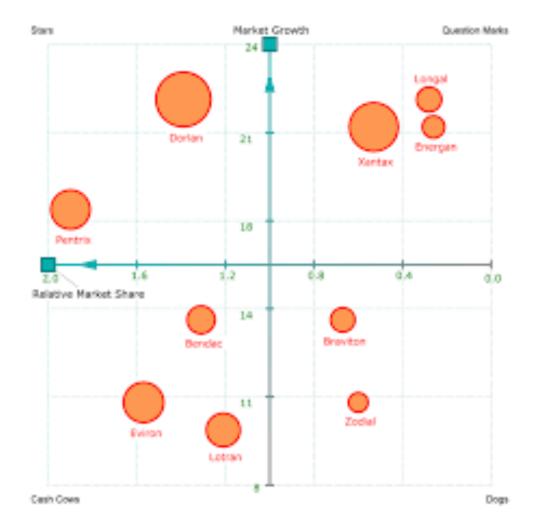

# Positioning diagram but will still need a feature matrix analysis

# Works if there are only two main features/dimensions