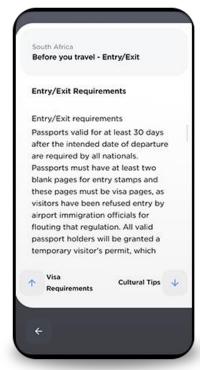

#### PREPARE FOR YOUR TRIP

Vaccination and visa requirements

COVID-19 restrictions and impact

Pre-travel checklists

My Trips