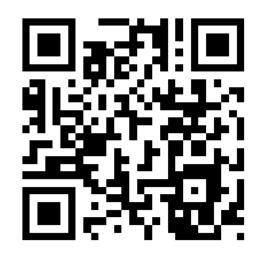

#### How do I get the app?

OR

Scan this QR Code to automatically open the Assistance App's download page in your phone's browser.

Search for "International SOS Assistance App" via iOS App Store, Google Play or App World