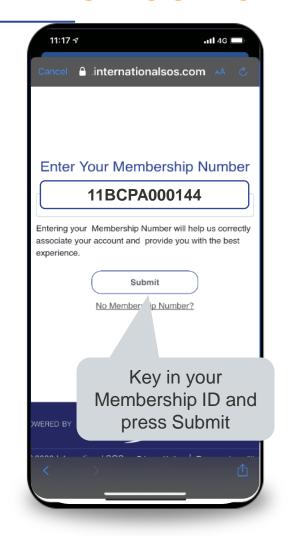

#### **ASSISTANCE APP V7.0**

Carnegie Mellon University
MEMBERSHIP ID: 11BCPA000144



#### How do I get the app?





OR

Scan this QR Code to automatically open the Assistance App's download page in your phone's browser.



Search for "International SOS Assistance App" via iOS App Store, Google Play or App World

## REGISTRATION FOR FIRST-TIME USERS CREATING AN ACCOUNT



\* Enable location services so that the App can identify the nearest Assistance Centre to assist you

Click on

**Get Started** 



### REGISTRATION FOR FIRST-TIME USERS CREATING AN ACCOUNT





Key in your email address and set a password for the app before pressing on "Submit"



### REGISTRATION FOR FIRST-TIME USERS CONFIRMING YOUR ORGANISATION









#### REGISTRATION FOR FIRST-TIME USERS UPDATING YOUR PROFILE







and proceed to click

on Confirm



## LOGGING IN FOR EXISTING USERS CREATING A PROFILE FOR FIRST LOG IN





\* Enable location services so that the App can identify the nearest Assistance Centre to assist you

Click on

**Get Started** 



### LOGGING IN FOR EXISTING USERS CREATING A PROFILE FOR FIRST LOG IN





Fill up your details and click on Confirm to complete



# ASSISTANCE APP

ESSENTIAL TOOL FOR PREPARING, INFORMING AND KEEPING YOUR WORKFORCE SAFE

#### PREPARE FOR YOUR TRIP





Vaccination and visa requirements



COVID-19 restrictions and impact



Pre-travel checklists



My Trips



# ASSISTANCE APP

ESSENTIAL TOOL FOR PREPARING, INFORMING AND KEEPING YOUR WORKFORCE SAFE

#### **DURING YOUR TRIP**