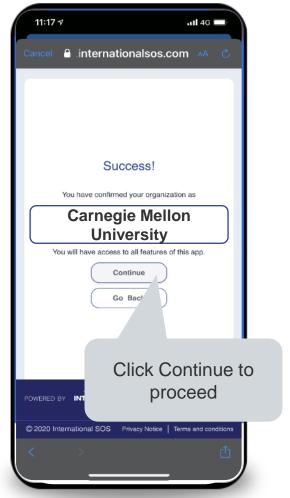

#### **ASSISTANCE APP V7.0**

Carnegie Mellon University
MEMBERSHIP ID: 11BCPA000144



#### How do I get the app?





OR

Scan this QR Code to automatically open the Assistance App's download page in your phone's browser.



Search for "International SOS Assistance App" via iOS App Store, Google Play or App World

## REGISTRATION FOR FIRST-TIME USERS CREATING AN ACCOUNT



\* Enable location services so that the App can identify the nearest Assistance Centre to assist you

Click on

**Get Started** 



### REGISTRATION FOR FIRST-TIME USERS CREATING AN ACCOUNT





Key in your email address and set a password for the app before pressing on "Submit"



### REGISTRATION FOR FIRST-TIME USERS CONFIRMING YOUR ORGANISATION









#### REGISTRATION FOR FIRST-TIME USERS UPDATING YOUR PROFILE







and proceed to click

on Confirm



## LOGGING IN FOR EXISTING USERS CREATING A PROFILE FOR FIRST LOG IN





\* Enable location services so that the App can identify the nearest Assistance Centre to assist you

Click on

**Get Started** 



### LOGGING IN FOR EXISTING USERS CREATING A PROFILE FOR FIRST LOG IN





Fill up your details and click on Confirm to complete



# ASSISTANCE APP

ESSENTIAL TOOL FOR PREPARING, INFORMING AND KEEPING YOUR WORKFORCE SAFE

#### PREPARE FOR YOUR TRIP





Vaccination and visa requirements



COVID-19 restrictions and impact



Pre-travel checklists



My Trips



# ASSISTANCE APP

ESSENTIAL TOOL FOR PREPARING, INFORMING AND KEEPING YOUR WORKFORCE SAFE

#### **DURING YOUR TRIP**





L