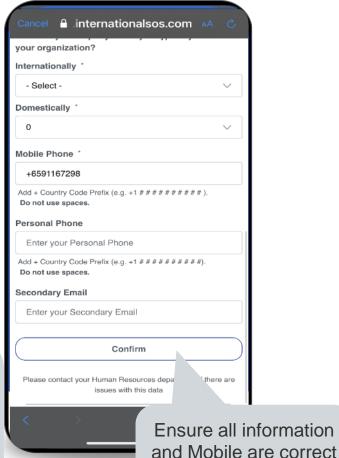

#### REGISTRATION FOR FIRST-TIME USERS UPDATING YOUR PROFILE

and proceed to click

on Confirm