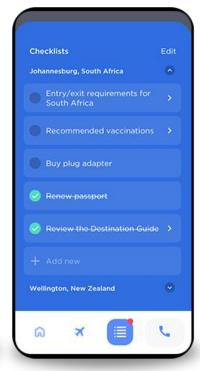

#### PREPARE FOR YOUR TRIP

Vaccination and visa requirements

COVID-19 restrictions and impact

Pre-travel checklists

My Trips