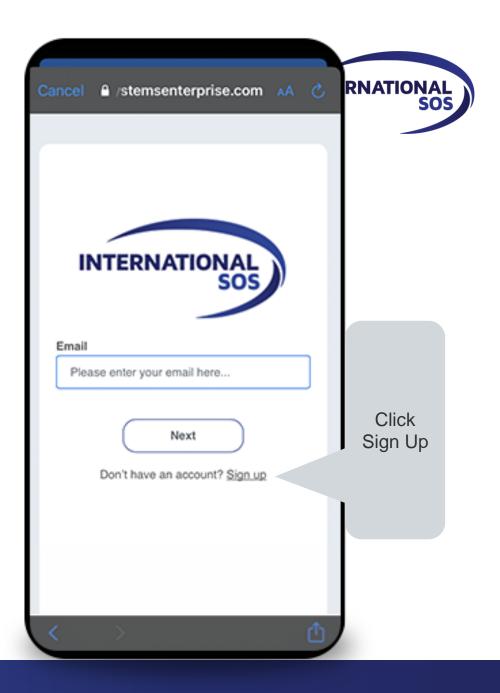

### REGISTRATION FOR FIRST-TIME USERS CREATING AN ACCOUNT

Key in your email address and set a password for the app before pressing on "Submit"