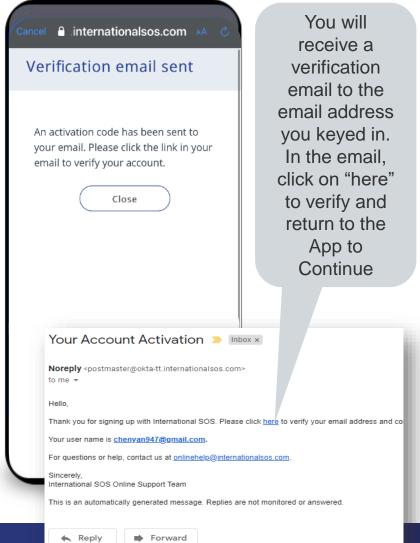

#### **ASSISTANCE APP V7.0**

Carnegie Mellon University
MEMBERSHIP ID: 11BCPA000144



#### How do I get the app?





OR

Scan this QR Code to automatically open the Assistance App's download page in your phone's browser.



Search for "International SOS Assistance App" via iOS App Store, Google Play or App World

## REGISTRATION FOR FIRST-TIME USERS CREATING AN ACCOUNT



\* Enable location services so that the App can identify the nearest Assistance Centre to assist you

Click on

**Get Started** 



### REGISTRATION FOR FIRST-TIME USERS CREATING AN ACCOUNT





Key in your email address and set a password for the app before pressing on "Submit"



### REGISTRATION FOR FIRST-TIME USERS CONFIRMING YOUR ORGANISATION









#### REGISTRATION FOR FIRST-TIME USERS UPDATING YOUR PROFILE







and proceed to click

on Confirm



## LOGGING IN FOR EXISTING USERS CREATING A PROFILE FOR FIRST LOG IN





\* Enable location services so that the App can identify the nearest Assistance Centre to assist you

Click on

**Get Started** 



### LOGGING IN FOR EXISTING USERS CREATING A PROFILE FOR FIRST LOG IN





Fill up your details and click on Confirm to complete



# ASSISTANCE APP

ESSENTIAL TOOL FOR PREPARING, INFORMING AND KEEPING YOUR WORKFORCE SAFE

#### PREPARE FOR YOUR TRIP





Vaccination and visa requirements



COVID-19 restrictions and impact



Pre-travel checklists



My Trips



# ASSISTANCE APP

ESSENTIAL TOOL FOR PREPARING,