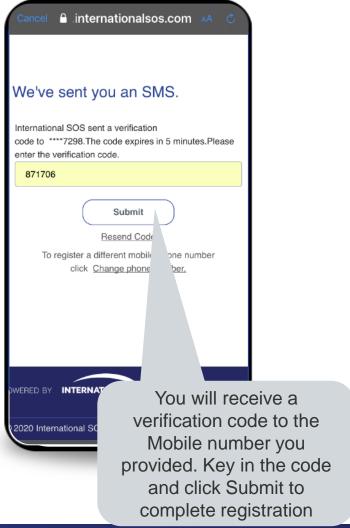

### REGISTRATION FOR FIRST-TIME USERS CREATING AN ACCOUNT

Key in your email address and set a password for the app before pressing on "Submit"