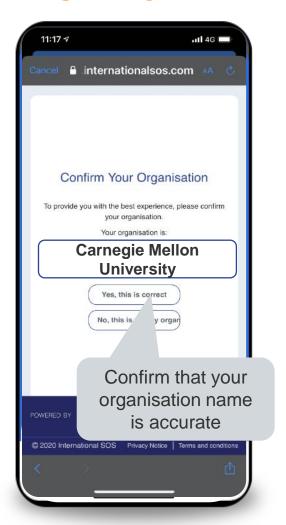

#### **ASSISTANCE APP V7.0**

Carnegie Mellon University
MEMBERSHIP ID: 11BCPA000144



#### How do I get the app?





OR

Scan this QR Code to automatically open the Assistance App's download page in your phone's browser.



Search for "International SOS Assistance App" via iOS App Store, Google Play or App World

## REGISTRATION FOR FIRST-TIME USERS CREATING AN ACCOUNT



\* Enable location services so that the App can identify the nearest Assistance Centre to assist you

Click on

**Get Started** 



### REGISTRATION FOR FIRST-TIME USERS CREATING AN ACCOUNT





Key in your email address and set a password for the app before pressing on "Submit"



### REGISTRATION FOR FIRST-TIME USERS CONFIRMING YOUR ORGANISATION









#### REGISTRATION FOR FIRST-TIME USERS UPDATING YOUR PROFILE







and proceed to click

on Confirm



## LOGGING IN FOR EXISTING USERS CREATING A PROFILE FOR FIRST LOG IN





\* Enable location services so that the App can identify the nearest Assistance Centre to assist you

Click on

**Get Started** 



### LOGGING IN FOR EXISTING USERS CREATING A PROFILE FOR FIRST LOG IN





Fill up your details and click on Confirm to complete



# ASSISTANCE APP

ESSENTIAL TOOL FOR PREPARING, INFORMING AND KEEPING YOUR WORKFORCE SAFE

#### PREPARE FOR YOUR TRIP





Vaccination and visa requirements



COVID-19 restrictions and impact



Pre-travel checklists



My Trips



# ASSISTANCE APP

ESSENTIAL TOOL FOR PREPARING, INFORMING AND KEEPING YOUR WORKFORCE SAFE

#### **DURING YOUR TRIP**