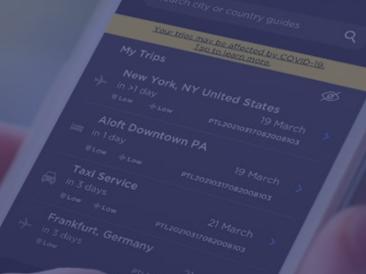

# ASSISTANCE APP

ESSENTIAL TOOL FOR PREPARING, INFORMING AND KEEPING YOUR WORKFORCE SAFE

#### PREPARE FOR YOUR TRIP

Vaccination and visa requirements

COVID-19 restrictions and impact

Pre-travel checklists

My Trips