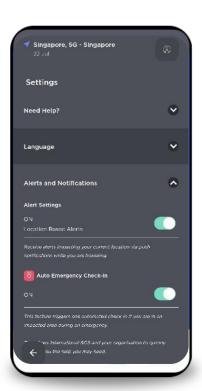

#### **DURING YOUR TRIP**

Location-based push alerts

Call for 24/7 assistance

Check in

Auto emergency check-in