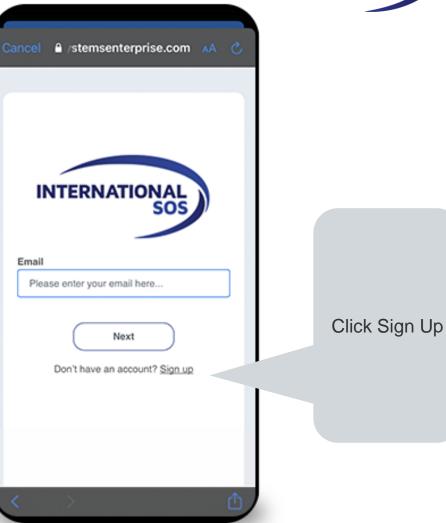

### REGISTRATION FOR FIRST-TIME USERS CREATING AN ACCOUNT

Key in your email address and set a password for the app before pressing on "Submit"