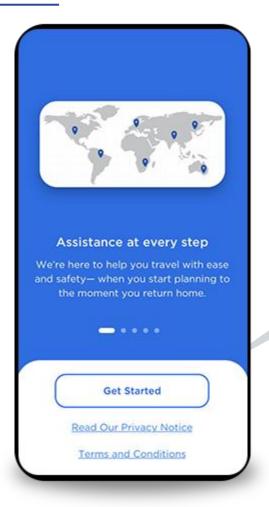

## REGISTRATION FOR FIRST-TIME USERS CREATING AN ACCOUNT

\* Enable location services so that the App can identify the nearest Assistance Centre to assist you

Click on

**Get Started** 

## LOGGING IN FOR EXISTING USERS CREATING A PROFILE FOR FIRST LOG IN

\* Enable location services so that the App can identify the nearest Assistance Centre to assist you

Click on

**Get Started** 