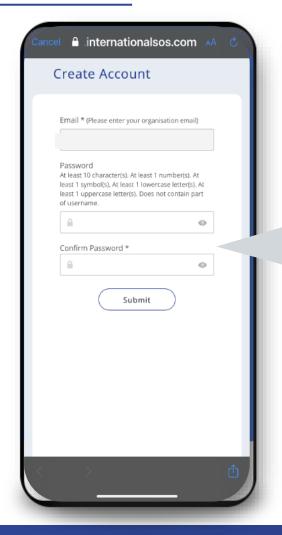

### REGISTRATION FOR FIRST-TIME USERS CREATING AN ACCOUNT

Key in your email address and set a password for the app before pressing on "Submit"