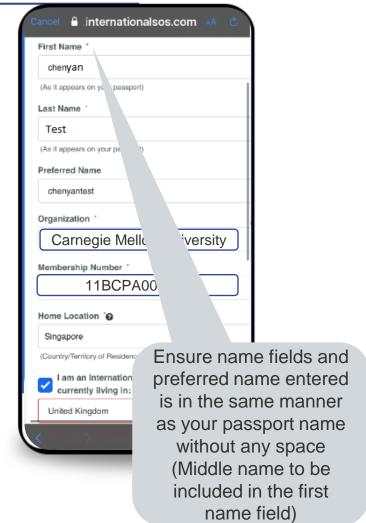

#### REGISTRATION FOR FIRST-TIME USERS UPDATING YOUR PROFILE

and proceed to click

on Confirm