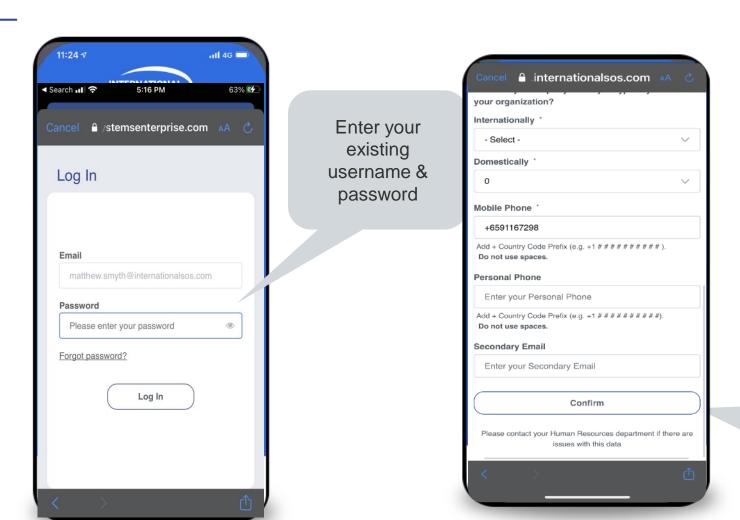

### LOGGING IN FOR EXISTING USERS CREATING A PROFILE FOR FIRST LOG IN

Fill up your details and click on Confirm to complete

#### REGISTRATION FOR FIRST-TIME USERS UPDATING YOUR PROFILE

and proceed to click

on Confirm