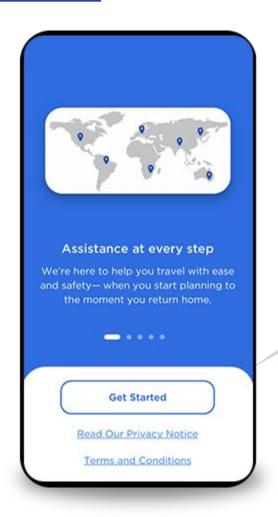

## REGISTRATION FOR FIRST-TIME USERS CREATING AN ACCOUNT

\* Enable location services so that the App can identify the nearest Assistance Centre to assist you

Click on

**Get Started** 

## LOGGING IN FOR EXISTING USERS CREATING A PROFILE FOR FIRST LOG IN

\* Enable location services so that the App can identify the nearest Assistance Centre to assist you

Click on

**Get Started** 