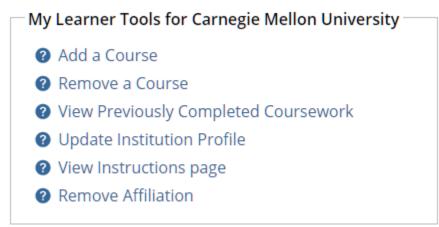

- 5. Use your Andrew ID and Password to reach CMU's page
- 6. Choose the appropriate option from this menu or continue courses you've already begun