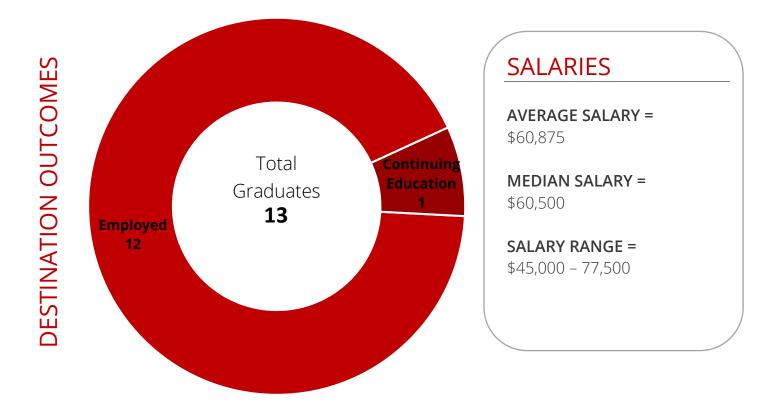

## **2017 CMU FIRST DESTINATION OUTCOMES**

Mellon College of Science: Physics, PhD

**Note:** Some recent graduates chose not to provide employer, job title, salary, and/or graduate school information in their response. This information includes all full-time salaries reported with the exception of internships, military service, or those positions outside the U.S.

**Updated with information as of December 2017**