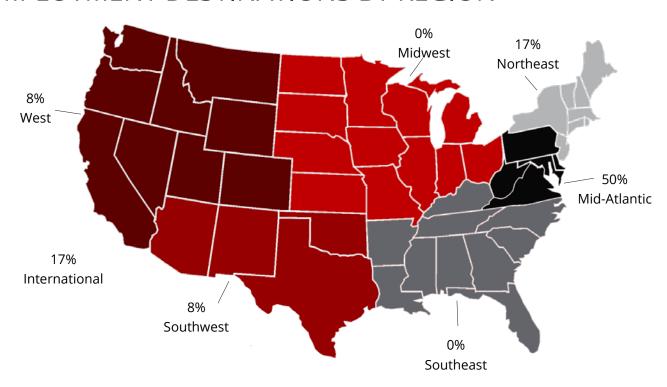

## **EMPLOYMENT DESTINATIONS BY REGION**

**Source:** Post-graduation data compiled from 100% of graduating Physics Doctorate students. This includes students who graduated in August 2016, December 2016, & May 2017.