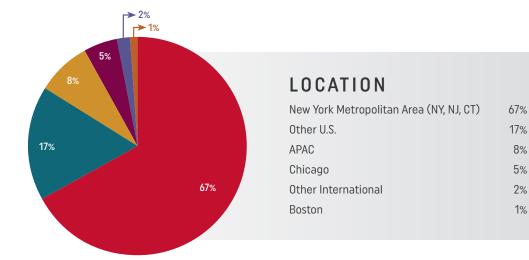

#### LOCATION

| New York Metropolitan Area (NY, NJ, CT) | 67% |
|-----------------------------------------|-----|
| Other U.S.                              | 16% |
| Chicago                                 | 7%  |
| APAC                                    | 6%  |
| Boston                                  | 3%  |
| Other International                     | 1%  |
|                                         |     |