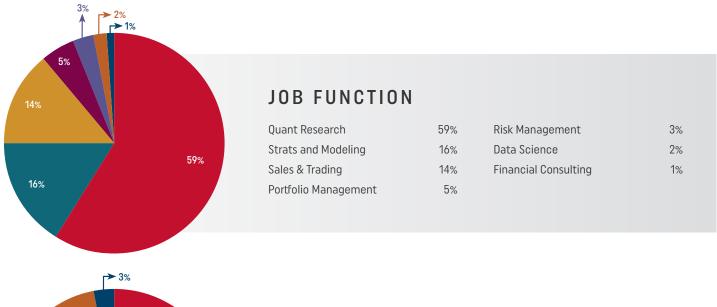

### JOB FUNCTION

| Quant Research       | 42% | Data Science         | 6% |
|----------------------|-----|----------------------|----|
| Sales & Trading      | 21% | Risk Management      | 2% |
| Strats and Modeling  | 16% | Financial Consulting | 1% |
| Portfolio Management | 12% |                      |    |