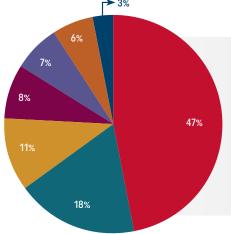

### **INDUSTRY**

| Investment Bank     | 46% | Other     | 8% |
|---------------------|-----|-----------|----|
| Hedge Fund          | 15% | FinTech   | 2% |
| Proprietary Trading | 14% | Insurance | 2% |
| Asset Management    | 13% |           |    |