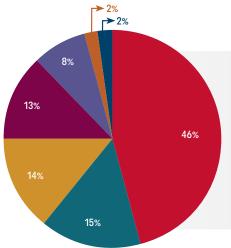

### **INDUSTRY**

| Investment Bank     | 46% | Other     | 8% |
|---------------------|-----|-----------|----|
| Hedge Fund          | 15% | FinTech   | 2% |
| Proprietary Trading | 14% | Insurance | 2% |
| Asset Management    | 13% |           |    |