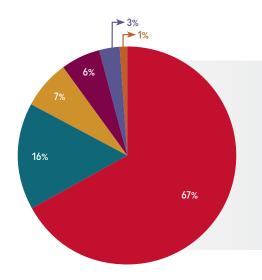

#### LOCATION

| New York Metropolitan Area (NY, NJ, CT) | 67% |
|-----------------------------------------|-----|
| Other U.S.                              | 16% |
| Chicago                                 | 7%  |
| APAC                                    | 6%  |
| Boston                                  | 3%  |
| Other International                     | 1%  |
|                                         |     |