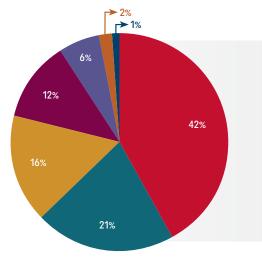

### JOB FUNCTION

| Quant Research       | 42% | Data Science         | 6% |
|----------------------|-----|----------------------|----|
| Sales & Trading      | 21% | Risk Management      | 2% |
| Strats and Modeling  | 16% | Financial Consulting | 1% |
| Portfolio Management | 12% |                      |    |