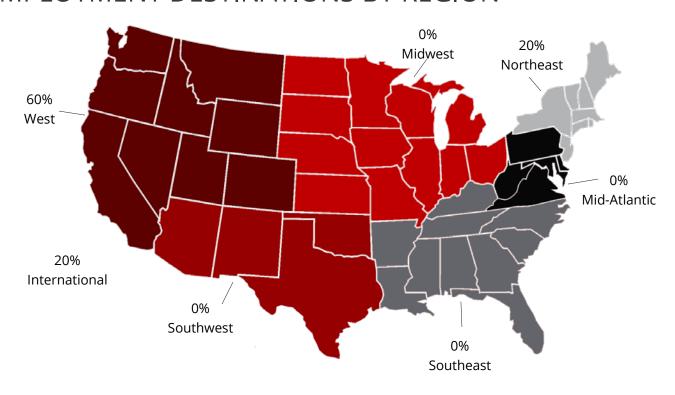

### **EMPLOYMENT DESTINATIONS BY REGION**

**Source:** Post-graduation data compiled from 67% of graduating Mathematical Sciences PhD students. This includes students who graduated in August 2017 & May 2018.