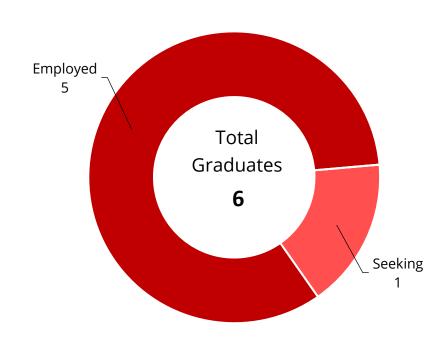

# 2018 CMU FIRST DESTINATION OUTCOMES

Mellon College of Science: Mathematical Sciences, PhD

**DESTINATION OUTCOMES** 

## 2018 CMU FIRST DESTINATION OUTCOMES

Mellon College of Science: Mathematical Sciences, PhD

### **EMPLOYMENT DESTINATIONS BY REGION**

**Source:** Post-graduation data compiled from 67% of graduating Mathematical Sciences PhD students. This includes students who graduated in August 2017 & May 2018.