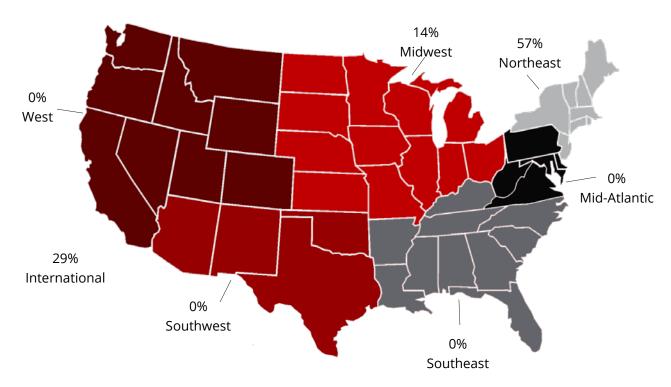

## **EMPLOYMENT DESTINATIONS BY REGION**

**Source:** Post-graduation data compiled from 88% of graduating Mathematical Science Doctorate students. This includes students who graduated in August 2016, December 2016, & May 2017.