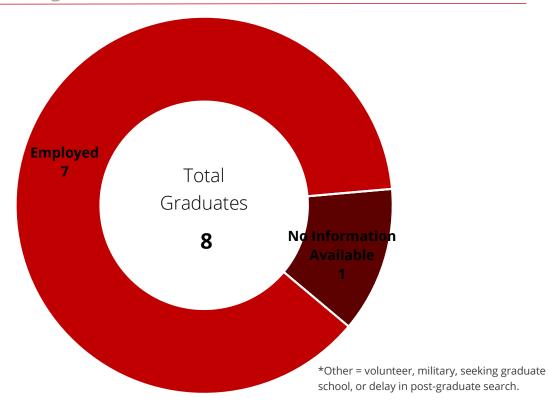

## **EMPLOYMENT DESTINATIONS BY REGION**

**Source:** Post-graduation data compiled from 88% of graduating Mathematical Science Doctorate students. This includes students who graduated in August 2016, December 2016, & May 2017.

**Note:** Some recent graduates chose not to provide employer, job title, salary, and/or graduate school information in their response. This information includes all full-time salaries reported with the exception of internships, military service, or those positions outside the U.S.