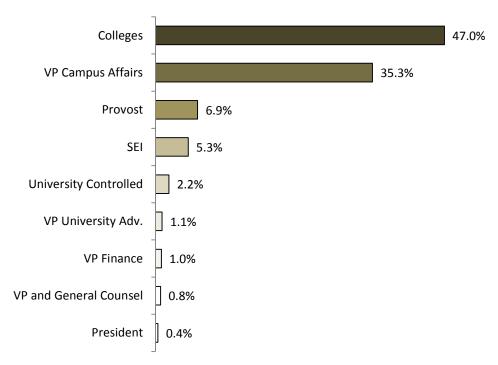

38,180          | 0          | 9,339                    | 2,688        | 93             | 14,693       | 10,014      | 83,627             |
| <b>Total Net Assignable Space</b> | 187,582    | 682,650    | 1,237,540       | 111,998    | 124,016                  | 280,944      | 296,806        | 822,632      | 60,878      | 3,805,045          |
| Building Support                  | 0          | 0          | 0               | 0          | 0                        | 0            | 0              | 0            | 1,389,041   | 1,389,041          |
| GRAND TOTAL                       | 187,582    | 682,650    | 1,237,540       | 111,998    | <b>124,016</b><br>SFS-10 | 280,944      | 296,806        | 822,632      | 1,449,919   | 5,194,086          |

## **Net Assignable Space by Major Division**



## Net Assignable Space by Major Use



|                            | Classroom  | Laboratory | Office     | Study      | Special Use | <b>General Use</b> | Support    | Residential |           |           |
|----------------------------|------------|------------|------------|------------|-------------|--------------------|------------|-------------|-----------|-----------|
|                            | Facilities | Facilities | Facilities | Facilities | Facilities  | Facilities         | Facilities | Facilities  | Other     | Total     |
|                            |            |            |            |            |             |                    |            |             |           |           |
| President                  | 0          | 0          | 10,922     | 0          |