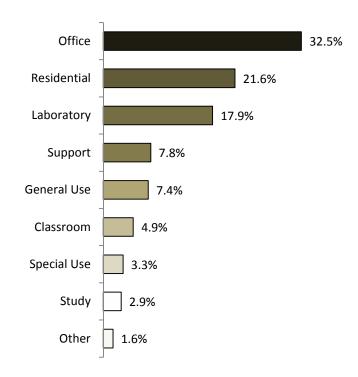

## Net Assignable Space by Major Use

|                            | Classroom  | Laboratory | Office     | Study      | Special Use | <b>General Use</b> | Support    | Residential |           |           |
|----------------------------|------------|------------|------------|------------|-------------|--------------------|------------|-------------|-----------|-----------|
|                            | Facilities | Facilities | Facilities | Facilities | Facilities  | Facilities         | Facilities | Facilities  | Other     | Total     |
|                            |            |            |            |            |             |                    |            |             |           |           |
| President                  | 0          | 0          | 10,922     | 0          | 0           | 186                | 79         | 0           | 0         | 11,187    |
|                            |            |            |            |            |             |                    |            |             |           |           |
| Provost                    | 6,560      | 19,052     | 66,432     | 77,675     | 84          | 8,735              | 56,342     | 0           | 597       | 235,477   |
| CFA.                       | 26.456     | 111 615    | 44.420     | 2.005      | F30         | 42.766             | 42.742     | 0           | 2 240     | 252.004   |
| CFA                        | 36,456     | 111,645    | 44,420     | 2,005      | 539         | 42,766             | 12,712     | 0           | 2,340     | 252,884   |
| CIT                        | 2,906      | 189,616    | 201,836    | 7,352      | 0           | 22,866             | 7,623      | 0           | 5,147     | 437,346   |
| CII                        | 2,300      | 103,010    | 201,030    | 7,332      | J           | 22,000             | 7,023      |             | 3,147     | 437,340   |
| DC                         | 7,183      | 25,468     | 118,580    | 2,137      | 66          | 7,802              | 1,231      | 0           | 127       | 162,594   |
|                            | 7,200      |            |            | _,         |             | 1,002              | _,         |             |           |           |
| нс                         | 7,332      | 553        | 34,798     | 442        | 0           | 10,226             | 925        | 0           | 314       | 54,590    |
|                            |            |            |            |            |             |                    |            |             |           |           |
| MCS                        | 5,300      | 166,341    | 109,592    | 2,023      | 1,667       | 12,644             | 12,397     | 0           | 347       | 310,311   |
|                            |            |            |            |            |             |                    |            |             |           |           |
| SCS                        | 13,650     | 75,082     | 168,084    | 1,707      | 0           | 14,254             | 19,211     | 0           | 0         | 291,987   |
|                            |            |            |            |            |             |                    |            |             |           |           |
| TSB                        | 15,412     | 855        | 46,977     | 1,855      | 1,280       | 14,096             | 874        | 0           | 0         | 81,349    |
| FTC                        | 2.057      | 42.455     | 7.646      | 407        |             | 2.400              | 2.404      | •           | •         | 20.042    |
| ETC                        | 2,957      | 13,455     | 7,616      | 187        | 0           | 2,196              | 2,401      | 0           | 0         | 28,812    |
| VP Campus Affairs          |            |            |            |            |             |                    |            |             |           |           |
| Housing                    | 0          | 0          | 11,234     | 1,102      | 0           | 9,438              | 2,483      | 577,363     | 28,513    | 630,132   |
| Athletics                  | 0          | 0          | 6,840      | 0          | 103,422     | 914                | 2,699      | 0           | 20,519    | 113,876   |
| Other                      | 72,067     | 579        | 63,993     | 14,156     | 6,950       | 100,511            | 95,865     | 99,531      | 13,479    | 467,131   |
| TOTAL                      | 72,067     | 579        | 82,067     | 15,258     | 110,372     | 110,863            | 101,047    | 676,894     | 41,992    | 1,211,139 |
|                            | ĺ          |            | ,          | Ĺ          | ĺ           |                    | ,          |             | ĺ         | , ,       |
| VP Finance                 | 0          | 0          | 29,014     | 618        | 0           | 0                  | 3,110      | 0           | 0         | 32,743    |
|                            |            |            |            |            |             |                    |            |             |           |           |
| VP and General Counsel     | 0          | 0          | 9,478      | 0          | 0           | 15,038             | 1,537      | 0           | 0         | 26,054    |
|                            |            |            |            |            |             |                    |            |             |           |           |
| VP Univ Advancement        | 0          | 685        | 11,795     | 0          | 670         | 1,335              | 853        | 0           | 0         | 15,338    |
| CEL                        | •          | 2 225      | 110 574    | 707        |             | 11.010             | 44.426     | •           | •         | 425 744   |
| SEI                        | 0          | 2,225      | 110,574    | 737        | 0           | 11,049             | 11,126     | 0           | 0         | 135,711   |
| University Controlled      | 0          | 3,370      | 37,129     | 0          | 9,339       | 2,688              | 93         | 14,693      | 10,014    | 77,326    |
| oniversity controlled      | U          | 3,370      | 37,129     | U          | 3,333       | 2,000              | 33         | 14,033      | 10,014    | 11,320    |
| Total Net Assignable Space | 169.824    | 608,925    | 1,089,313  | 111,998    | 124,016     | 276,743            | 231,563    | 691,587     | 60,878    | 3,364,846 |
| Building Support           | 0          | 0          | 0          | 0          | 0           | 0                  | 0          | 031,307     | 1,369,335 | 1,369,335 |
| O                          | J          | J          | J          | J          | 3           | ű                  | J          | ŭ           | _,_,_,    | _,,       |
| GRAND TOTAL                | 169,824    | 608,925    | 1,089,313  | 111,998    | 124,016     | 276,743            | 231,563    | 691,587     | 1,430,213 | 4,734,181 |
|                            |            | •          |            |            | SFS-12      | •                  |            | •           |           |           |