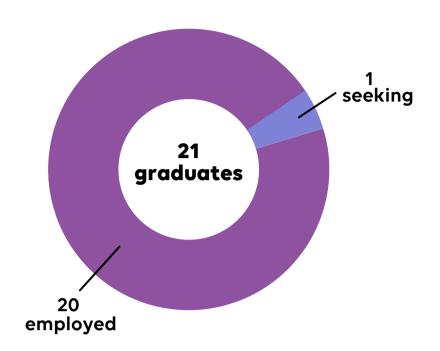

## 2022 first destination outcomes

master of science in software management



## salary info

\$151,000 median starting salary

\$152,040 average starting salary

\$125,000 -\$190,000 starting salary range

12 salaries reported

## employment destinations

Amazon Amazon

Chapr Technologies

Equinix

Facebook

Google

Google

Google

JH LLC Jisell

LendingClub

Level Access

LinkedIn Corporation
Linkedin Corporation

Motorola Solutions, Inc.

Omnicell

PwC

ServiceNow

Unity Technologies Walmart Corporate Senior Product Manager

Software Development Engineer

CEC

Senior Associate Product Manager

Software Engineer

Software Engineer

Software Engineer

Software Engineer

Trader

CPO

Product Manager

Software Engineer

Senior Software Engineer

Full-Stack Software Engineer

Senior Product Manager

Vice President, Information Technology

Sr. Cloud Consultant

Progr