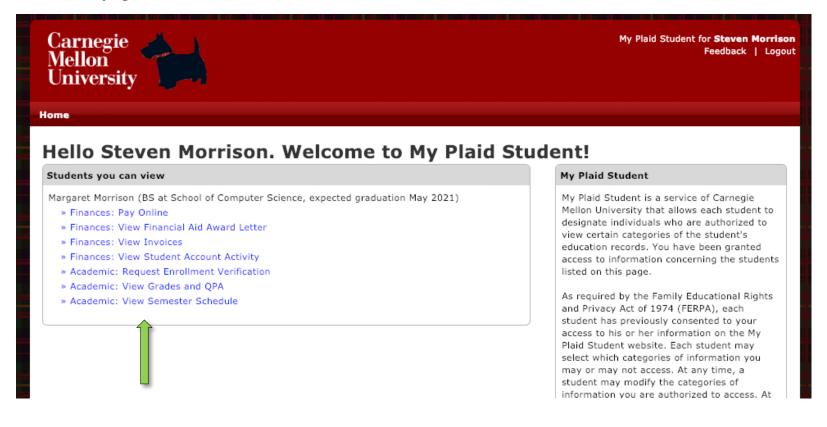

## My Plaid Student (MPS) Grades, QPA, Schedule & Financial Aid Award Letter User Documentation

**MPS Homepage:** If your student permits access, you will see new options on your welcome page.

**Grades & QPA:** If your student permits you to view their final grades and QPA, you will be able to select any semester available for your student. Students must select the mid-semester grades option, in addition to final grades and QPA, in order for mid-semester grades to be viewable to the MPS user.