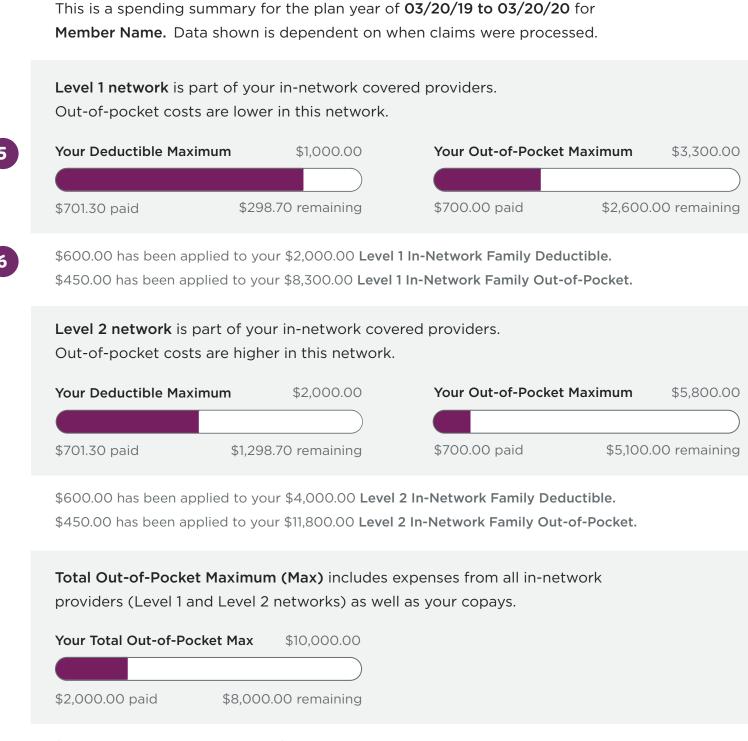

### **Explanation of Benefits Tutorial**

2020 Year-to-Date Summary

\$701.30 has been applied to your \$20,000.00 Family Total Out-of-Pocket Max.

\$0.00 has been applied to your \$2,500.00 **Out-of-Network Individual Deductible.** \$0.00 has been applied to your \$10,000.00 **Out-of-Network Individual Out-of-Pocket.** 

# 2020 Year-to-Date Summary (continued)

- **4.** This section shows how much you've paid toward your care costs. It may also show how much you have paid toward your out-of-network individual deductible, out-of network out-ofpocket maximum, or how much has been used from your additional spending accounts (if applicable).
- **5.** This area will indicate whether this is your individual spending information, or if applicable, your family spending information.
- **6.** This information will show additional spending information related to your family. This may not apply to your EOB.
- 7. This area will show any applicable **spending account information** such as Health Reimbursement Accounts or Health Incentive Accounts. This may not apply to your plan.