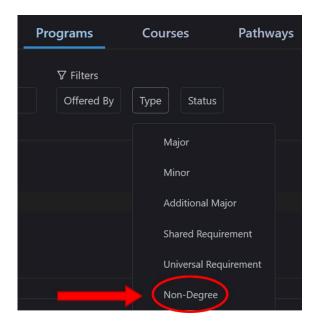

- 1. Login into Stellic
- 2. Click "Programs" in the menu
- 3. Under Filters click "Type"
- 4. Scroll down and select "non-degree"
- 5. Select "Undergraduate Pre-health"
- 6. Last, make sure to ADD to your audit