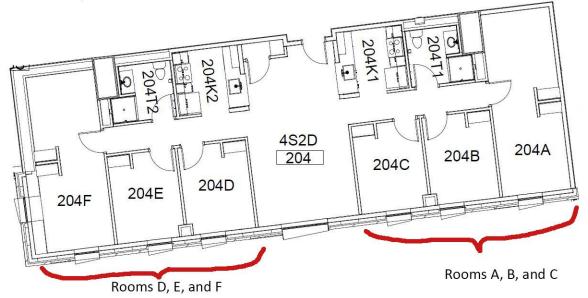

#### **Forbes Beeler Sample Unit:**

- When reviewing floor plans to determine which rooms make up "one side" of a unit, look for the large living/dining room area that separates the two sides.
- In the example below, rooms A, B, and C are one side for a group of 4, and rooms D, E, and F are another side for another group of 4

## Things to note:

- One side of a unit consists of one double bedroom and two single bedrooms. Groups should plan in advance who will be assigned to the singles and who will be assigned to the double room.
- Side 1 of the unit will have rooms labeled A, B, and C. Side 2 of the unit will have rooms labeled D, E, and F.