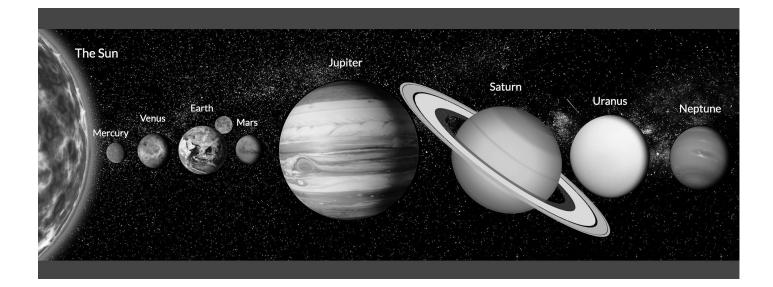

### Out of this World! Get to Know the Planets

**Instructions:** Use this picture of our <u>solar system</u> to answer the eight questions at the bottom of the page!

- 1. Which planet is the biggest? \_\_\_\_\_
- 2. Which planet is the smallest? \_\_\_\_\_
- 3. Which planets have rings? \_\_\_\_\_ and \_\_\_\_\_
- 4. Which two planets are Earth's neighbors? \_\_\_\_\_ and \_\_\_\_\_
- 5. Which planet is the closest to the sun? \_\_\_\_\_
- 6. Which planet is the farthest from the sun?
- 7. Which planet do you think is the hottest? Why?
- 8. Which planet do you think is the coldest planet? Why?