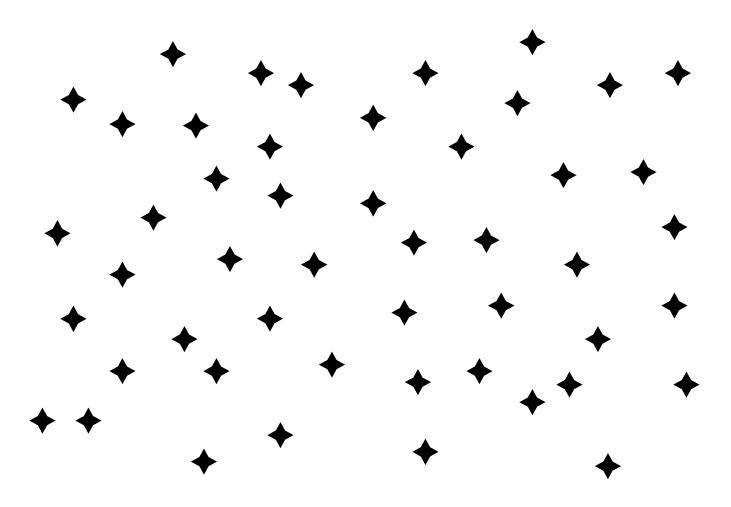

## Out of this World! Create A Constellation

**Instructions:** Make a <u>constellation</u> by connecting some of the stars (+) below to make a picture. Then, name your constellation!

Name of my constellation: