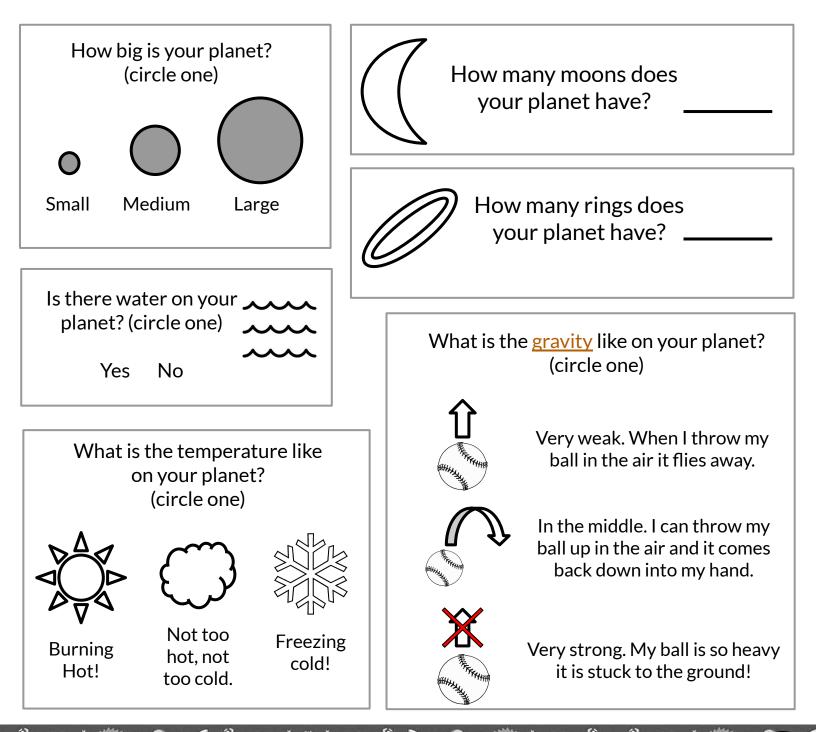

# Design Your Own Planet

**Instructions:** Create your own planet by answering the questions below. Once you have answered the questions, draw and color your planet in the big circle on the other side!