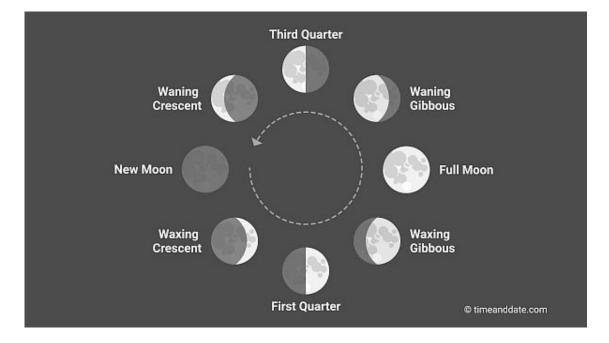

## Out of this World! Moon Phase Tracker

**Instructions:** Fill in this chart over the course of one month to track the different <u>phases</u> of the moon. Check on the moon every 3-4 days and then mark down the date, a small picture of the moon, and the name of that moon phase. You can look at the picture below to remind you of the different phases of the moon.