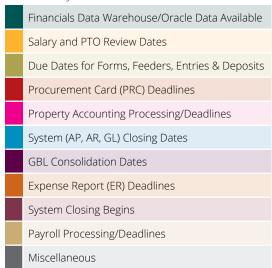

| 26                                                        | 27                                   | 28                                  | 29                                                                           |
| Approved Compensation<br>Review reports available      |                                                           |                                      |                                     | All deposits due to Cash<br>Ops by 2pm                                       |
|                                                        |                                                           |                                      |                                     | LD Labor Schedule<br>deadline by 10pm                                        |

#### Color Key



# Carnegie Mellon University Finance Division

## FY18 Closing Calendar | JULY 2018

| MONDAY                                                                 | TUESDAY                                             | WEDNESDAY                                       | THURSDAY                                  | FRIDAY                                            |
|------------------------------------------------------------------------|-----------------------------------------------------|-------------------------------------------------|-------------------------------------------|---------------------------------------------------|
| 2                                                                      | 3                                                   | 4