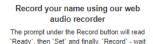

You can record your name by having the NameCoach system call you, or by using the Web recorder

#### Having trouble recording?

Web Recorder

Phone

'Ready', then 'Set' and finally, 'Record' - wait for the 'Record' prompt before speaking.