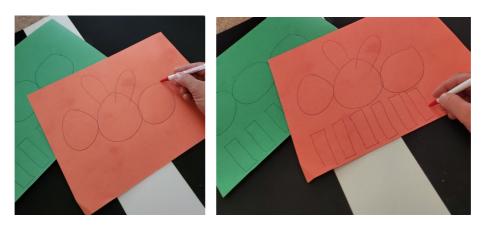

## The Ant and the Bee Game

Prep the game:

The first thing you'll need is TWO pieces of paper – Any color.

On one of the pieces of paper, create an ant body (3 circles). Then make 6 legs.

On the second piece of paper, create a bee body (3 circles, plus wings). Then make 6 legs.

Cut out the ant body, the bee body, and ALL legs.