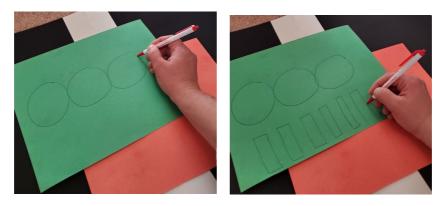

## The Ant and the Bee Game

Prep the game:

The first thing you'll need is TWO pieces of paper – Any color.

On one of the pieces of paper, create an ant body (3 circles). Then make 6 legs.

On the second piece of paper, create a bee body (3 circles, plus wings). Then make 6 legs.

Cut out the ant body, the bee body, and ALL legs.