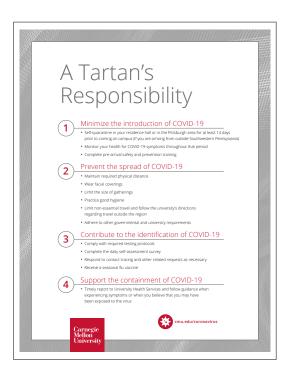

### A Tartan's Responsibility

#### Minimize the introduction of COVID-19

- Self-quarantine in your residence hall or in the Pittsburgh area for at least 14 days prior to coming on campus (if you are arriving from outside Southwestern Pennsylvania)
- Monitor your health for COVID-19 symptoms throughout that period
- Complete pre-arrival safety and prevention training

#### Prevent the spread of COVID-19

- Maintain required physical distance
- Wear facial coverings
- Limit the size of gatherings
- Practice good hygiene
- Limit non-essential travel and follow the university's directions regarding travel outside the region
- Adhere to other governmental and university requirements

#### Contribute to the identification of COVID-19

- Complete the daily self-assessment survey
- Comply with required testing protocols
- Respond to contact tracing and other related requests as necessary
- Receive a seasonal flu vaccine

#### Support the containment of COVID-19

 Report quickly to University Health Services and follow their guidance when experiencing symptoms or when you believe that you may have been exposed to the virus