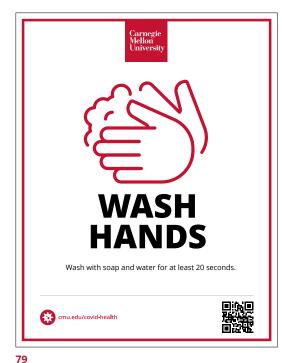

#### 4 Behaviors

(Always in this order)

between you and others

Wear a facial covering Everyone on campus must

wear a facial covering

Wash your hands Wash your hands with soap and hot water for 20 seconds

Stay home if you are sick Do you have a fever, cough, shortness of breath,

care provider.

Meet virtually when possible In-person gatherings or meetings

are strongly discouraged

Sanitize surfaces Use sanitizer to disinfect all surfaces that you touch