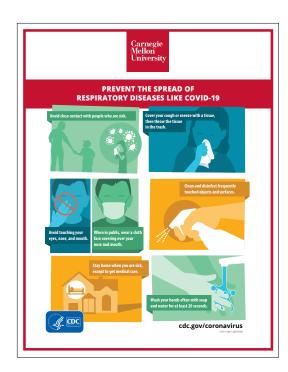

#### Prevent the spread of COVID-19

- Maintain required physical distance
- Wear facial coverings
- Limit the size of gatherings
- Practice good hygiene
- Limit non-essential travel and follow the university's directions regarding travel outside the region
- Adhere to other governmental and university requirements