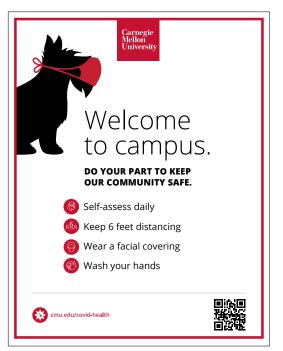

#### **COVID-19 BEHAVIORS WRITING AND IDENTITY SYSTEM**

**EXAMPLES** 

81

**Size:** 22"x28"

Material:

Foam Board

**Size:** 22"x28"

Material: Foam Board