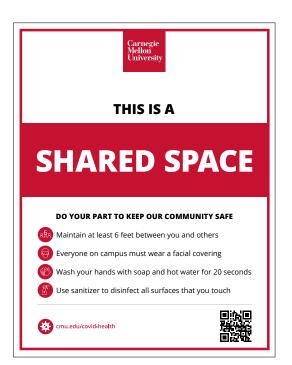

#### 4 Behaviors

(Always in this order)

between you and others

Wear a facial covering Everyone on campus must

wear a facial covering

Wash your hands Wash your hands with soap and hot water for 20 seconds

Stay home if you are sick Do you have a fever, cough, shortness of breath,

care provider.

Meet virtually when possible In-person gatherings or meetings

are strongly discouraged

Sanitize surfaces Use sanitizer to disinfect all surfaces that you touch