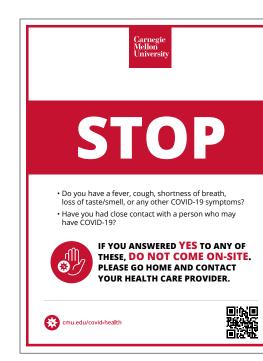

#### 4 Behaviors

(Always in this order)

between you and others

Wear a facial covering Everyone on campus must

wear a facial covering

Wash your hands Wash your hands with soap and hot water for 20 seconds

Stay home if you are sick Do you have a fever, cough, shortness of breath,

loss of taste/smell, or any other COVID-19 symptoms?

Have you had close contact with a person who may

have COVID-19?

If you answered YES to ANY of these, DO NOT come on site. PLEASE GO HOME and contact your health

care provider.

Meet virtually when possible In-person gatherings or meetings

are strongly discouraged

Sanitize surfaces Use sanitizer to disinfect all surfaces that you touch