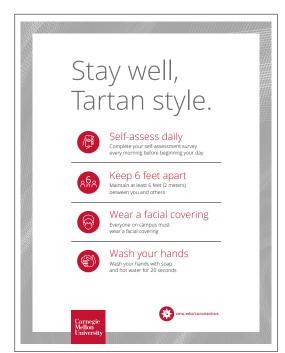

#### **4 Behaviors**

(Always in this order)

- Daily self-assessment
- Physical distancing
- Facial covering
- Hand-washing

#### 4 Behaviors

(Always in this order)

between you and others

Wear a facial covering Everyone on campus must

wear a facial covering

Wash your hands Wash your hands with soap and hot water for 20 seconds

Stay home if you are sick Do you have a fever, cough, shortness of breath,

loss of taste/smell, or any other COVID-19 symptoms?

Have you had close contact with a person who may

have COVID-19?

If you answered YES to ANY of these, DO NOT come on site. PLEASE GO HOME and contact your health

care provider.

Meet virtually when possible In-person gatherings or meetings

are strongly discouraged

Sanitize surfaces Use sanitizer to disinfect all surfaces that you touch