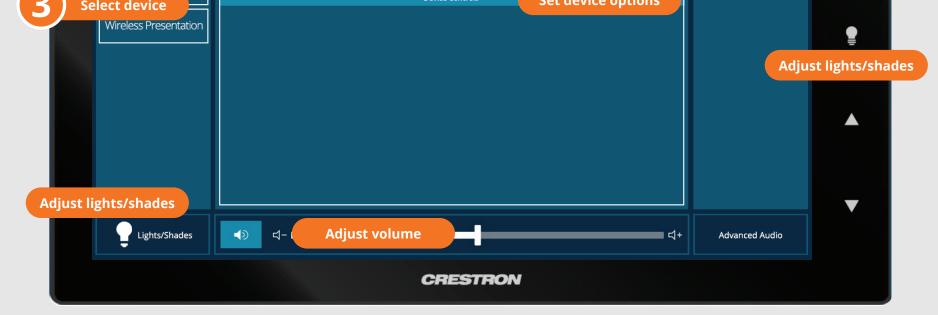

#### **Touch Panel** Tap to refresh the touch panel. Tap to start U Turn off when complete. Turn on/off **Carnegie Mellon University** ப DEVICES CONTROLS ACTIONS Set display options **Display Controls** Laptop Turn On Screen Up Screen Down Blank Screen Document Camera A $\bigtriangledown$ $( \cdot )$ $\bigtriangleup$