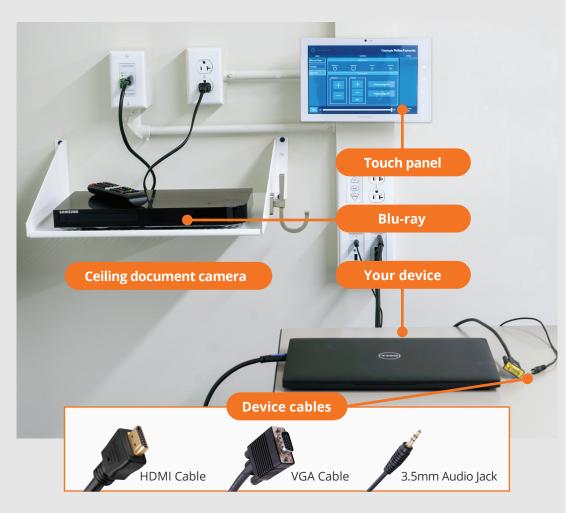

## CONNECTING

**Wired** Connect the appropriate cable to your device.

### Wireless

- 1. Tap Wireless Presentation on the panel.
- 2. Follow the steps on the screen to **connect your device**.
- 3. Tap End Presentation to disconnect.