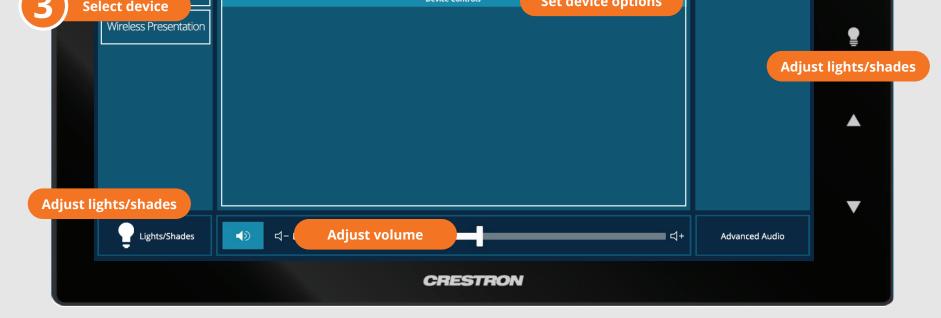

#### **Touch Panel** Tap to refresh the touch panel. Tap to start U Turn off when complete. Turn on/off **Carnegie Mellon University** ப DEVICES CONTROLS ACTIONS Set display options **Display Controls** Laptop Turn On Screen Up Screen Down Blank Screen Document Camera A $\bigtriangledown$ $( \cdot )$ $\bigtriangleup$