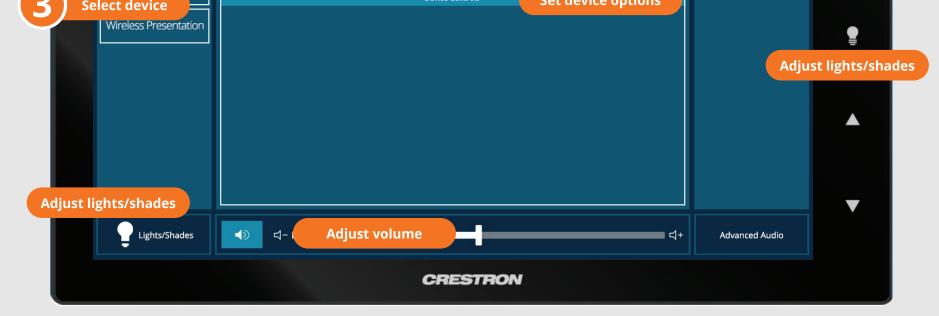

#### **Touch Panel** Tap to refresh the touch panel. Tap to start U Turn off when complete. Turn on/off **Carnegie Mellon University** ப DEVICES CONTROLS ACTIONS Set display options **Display Controls** Laptop Turn On Screen Up Screen Down Blank Screen Document Camera A $\bigtriangledown$ $( \cdot )$ $\bigtriangleup$