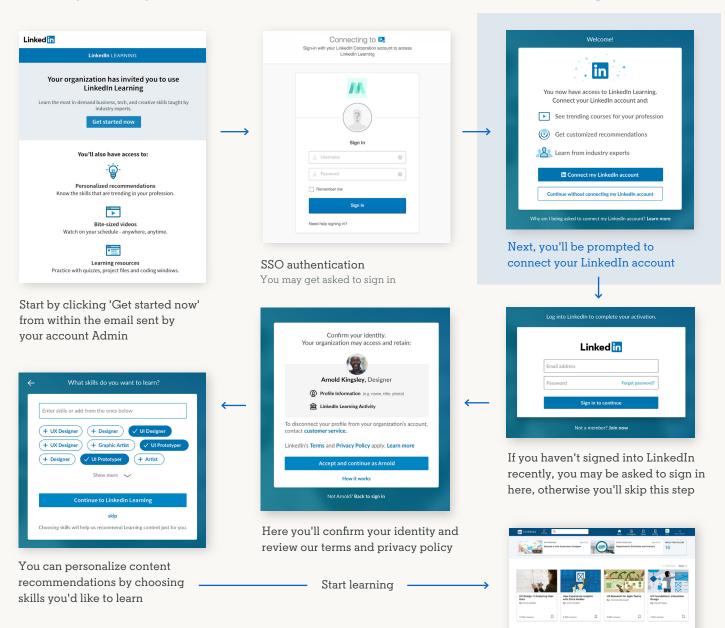

# It's easy to use your LinkedIn account to connect to LinkedIn Learning

#### Or create a separate Learning account

Start by clicking 'Get started now' from within the email sent by your account Admin

SSO authentication

You may get asked to sign in

Enter your title

Enter your desired skills

You're in! Personalize your LinkedIn Learning experience before getting started...

Start learning