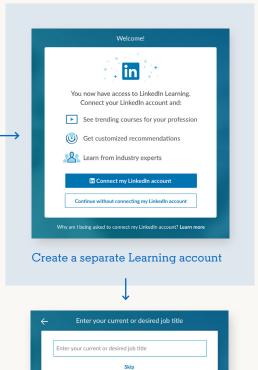

#### Or create a separate Learning account

Start by clicking 'Get started now' from within the email sent by your account Admin

SSO authentication

You may get asked to sign in

Enter your title

Enter your desired skills

You're in! Personalize your LinkedIn Learning experience before getting started...

Start learning