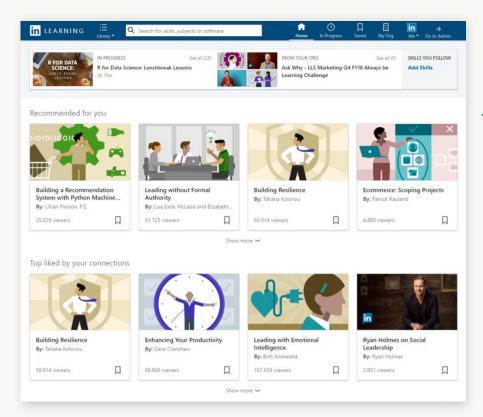

## Here are a few benefits to connecting your LinkedIn account to LinkedIn Learning:

01

Save time with easy access directly from LinkedIn.com

02

Experience more
personalized learning
with personalized
recommendations based
on your professional
profile and what others
in your role or industry
are learning

03

Keep learning top-ofmind with high-quality, expert-led learning recommendations as you scroll down your newsfeed

One click and the course starts playing right in your newsfeed.