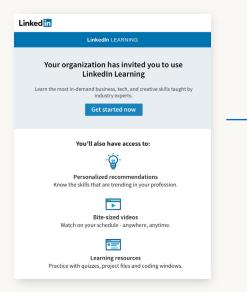

#### Or create a separate Learning account

Start by clicking 'Get started now' from within the email sent by your account Admin

SSO authentication

You may get asked to sign in

Enter your title

Enter your desired skills