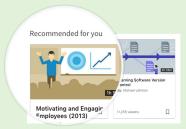

## Here are a few benefits to connecting your LinkedIn account to LinkedIn Learning:

01

Save time with easy access directly from LinkedIn.com

02

Experience more
personalized learning
with personalized
recommendations based
on your professional
profile and what others
in your role or industry
are learning

03

Keep learning top-ofmind with high-quality, expert-led learning recommendations as you scroll down your newsfeed

One click and the course starts playing right in your newsfeed.