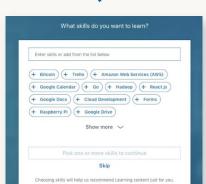

#### Or create a separate Learning account

Start by clicking 'Get started now' from within the email sent by your account Admin

SSO authentication

You may get asked to sign in

Enter your title

Enter your desired skills

You're in! Personalize your LinkedIn Learning experience before getting started...

Start learning