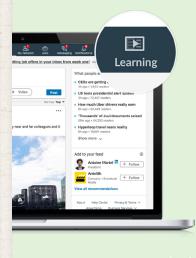

## Here are a few benefits to connecting your LinkedIn account to LinkedIn Learning:

01

Save time with easy access directly from LinkedIn.com

02

Experience more
personalized learning
with personalized
recommendations based
on your professional
profile and what others
in your role or industry
are learning

03

Keep learning top-ofmind with high-quality, expert-led learning recommendations as you scroll down your newsfeed

One click and the course starts playing right in your newsfeed.