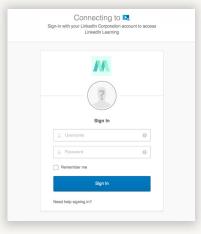

# It's easy to use your LinkedIn account to connect to LinkedIn Learning

#### Or create a separate Learning account

Start by clicking 'Get started now' from within the email sent by your account Admin

SSO authentication

You may get asked to sign in

Enter your title

Enter your desired skills