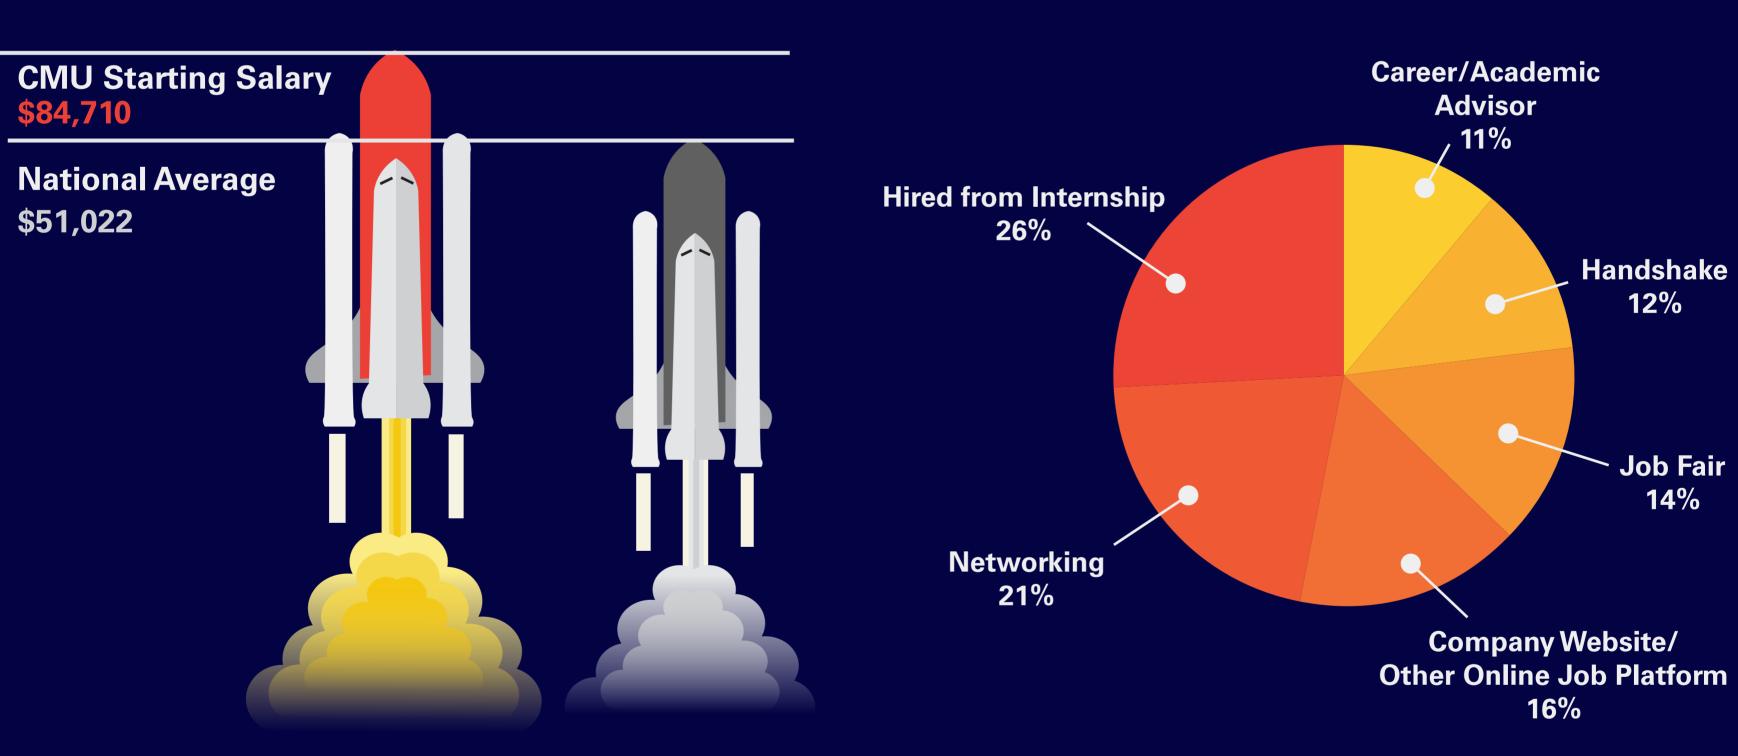

# **Reported Starting Salary**

### Most Helpful Resource in **Finding Employment**