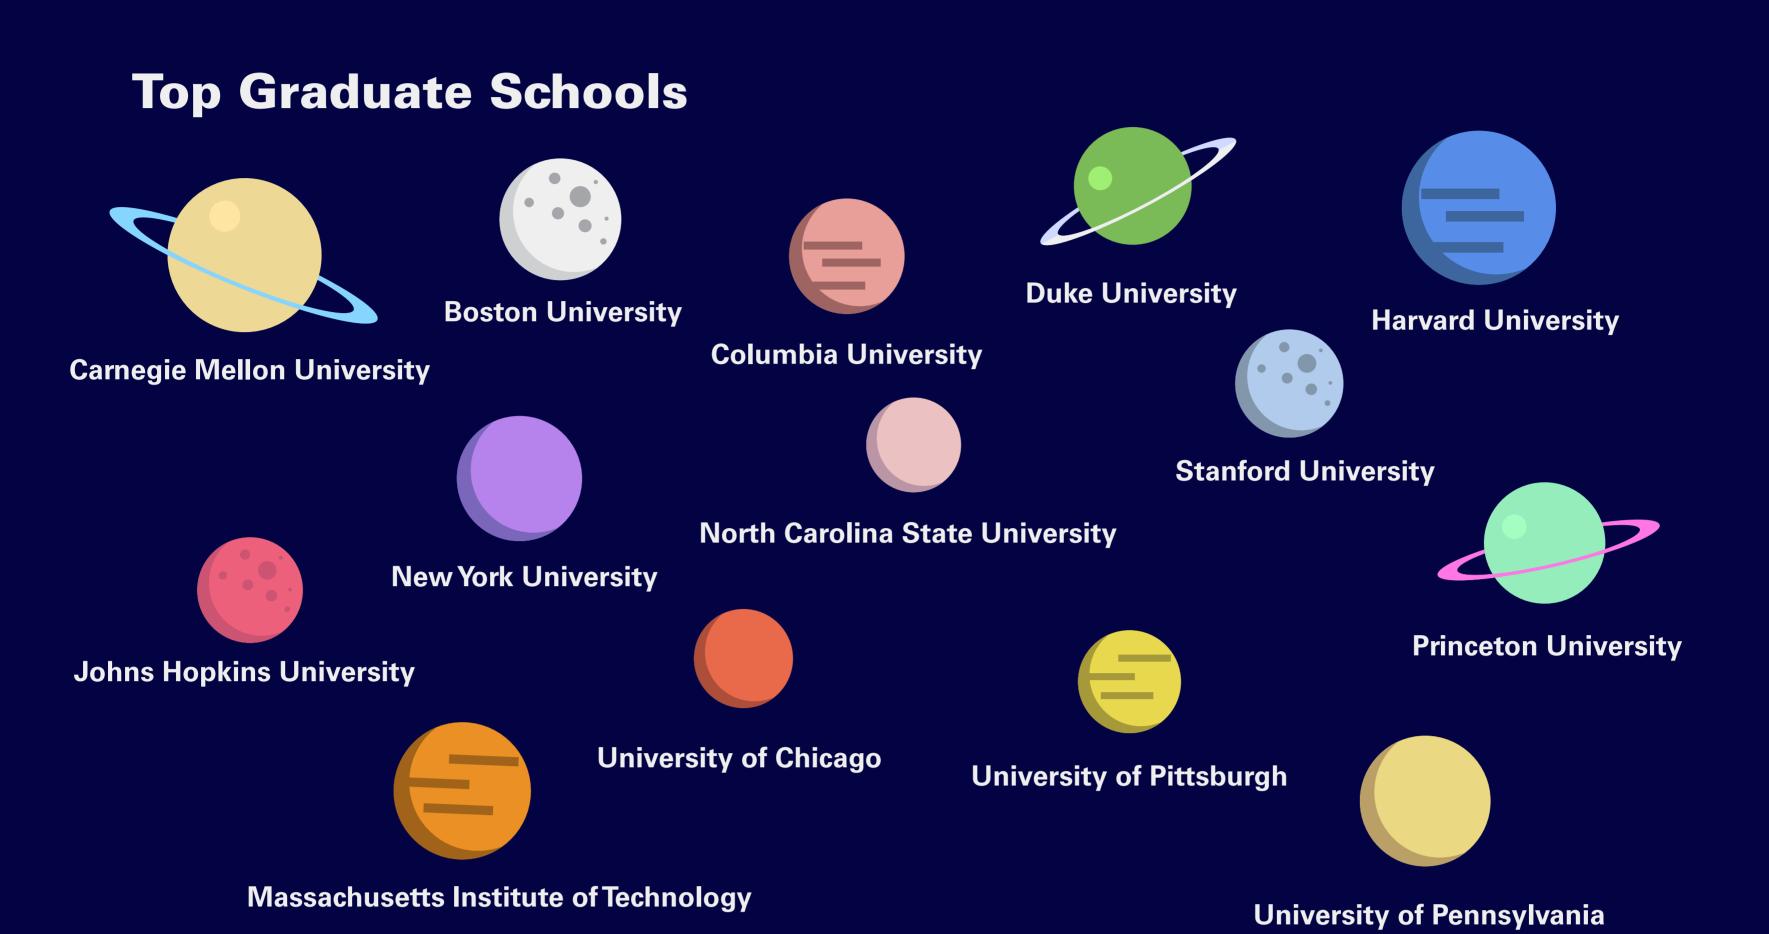

Inside this pamphlet, see where the 2017

prestigious universities across the country,

continued their education at CMU and other

impressive organizations while others

career journeys! Many launched careers at

campus and into the next phase of their

Undergraduate Class of 2017 rocketed out of

The Carnegie Mellon University