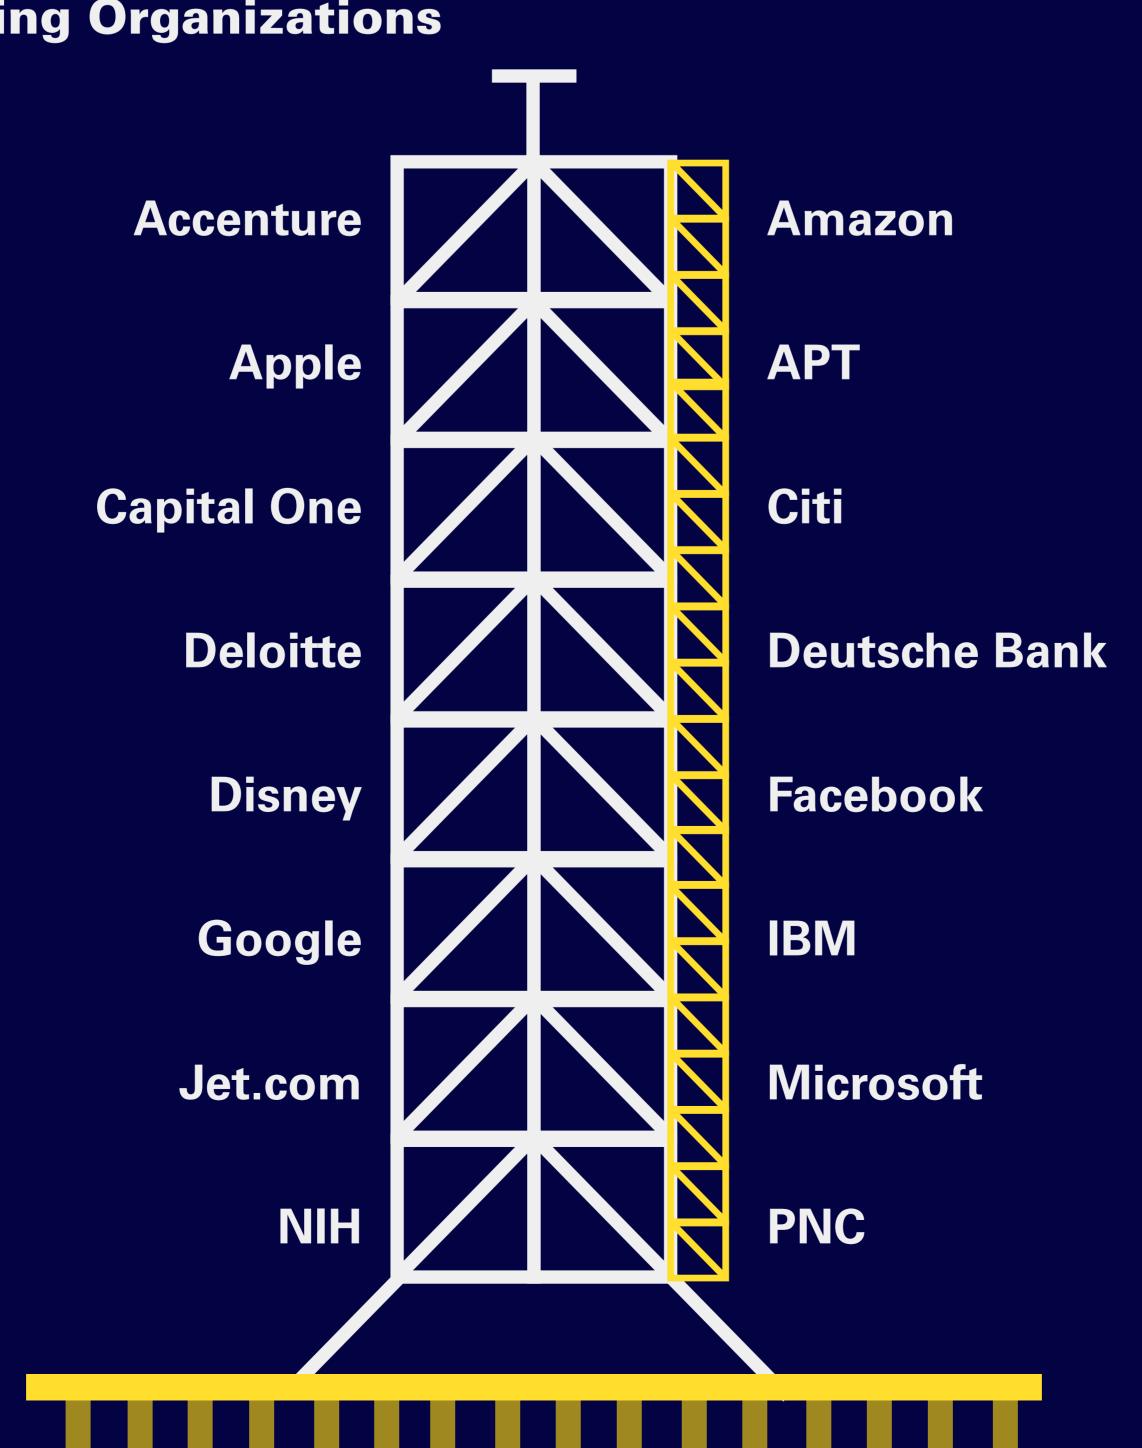

## **Top Hiring Organizations**

The CPDC would like to acknowledge the following organizations for their continued support as Platinum Level Career Partners:

journeys to success.

class landed and how they embarked on their