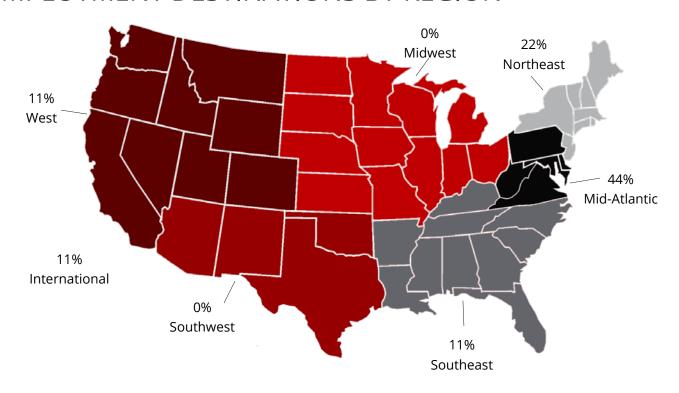

## **EMPLOYMENT DESTINATIONS BY REGION**

**Source:** Post-graduation data compiled from 100% of graduating Biomedical Engineering Doctoral students. This includes students who graduated in August 2016, December 2016, & May 2017.