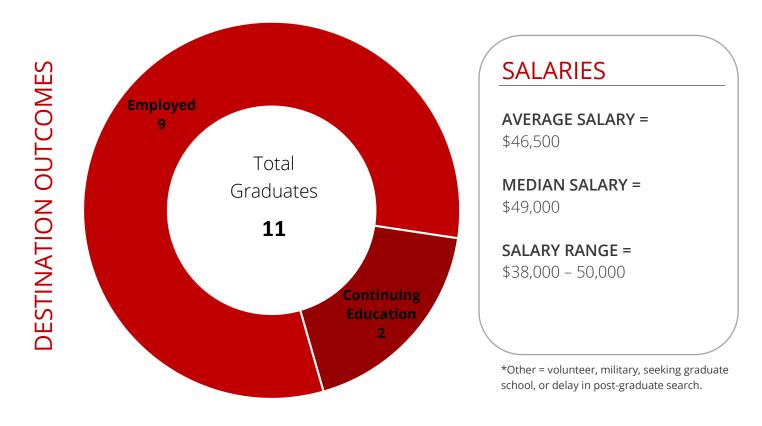

## **EMPLOYMENT DESTINATIONS**

| EMPLOYER                                         | JOB TITLE                                          | CITY          | STATE/<br>COUNTRY |
|--------------------------------------------------|----------------------------------------------------|---------------|-------------------|
| Allegheny General Hospital                       | Research Fellow                                    | Pittsburgh    | Pennsylvania      |
| Carnegie Mellon University (2)                   | Postdoctoral Fellow                                | Pittsburgh    | Pennsylvania      |
|                                                  | Postdoctoral Fellow                                | Pittsburgh    | Pennsylvania      |
| Columbia University                              | Postdoctoral Researcher                            | New York City | New York          |
| King Mongkut's University of Technology Thonburi | Lecturer                                           | Bangkok       | Thailand          |
| Massachusetts Institute of Technology            | Post-Doctoral Researcher in Biological Engineering | Cambridge     | Massachusetts     |
| The Neighborhood Academy                         | Teacher                                            | Pittsburgh    | Pennsylvania      |
| University of California, San Diego              | Postdoctoral Scholar                               | San Diego     | California        |
| Vanderbilt University                            | Postdoctoral Fellow                                | Nashville     | Tennessee         |

## **EMPLOYMENT DESTINATIONS BY REGION**

**Source:** Post-graduation data compiled from 100% of graduating Biomedical Engineering Doctoral students. This includes students who graduated in August 2016, December 2016, & May 2017.

**Note:** Some recent graduates chose not to provide employer, job title, salary, and/or graduate school information in their response. This information includes all full-time salaries reported with the exception of internships, military service, or those positions outside the U.S.