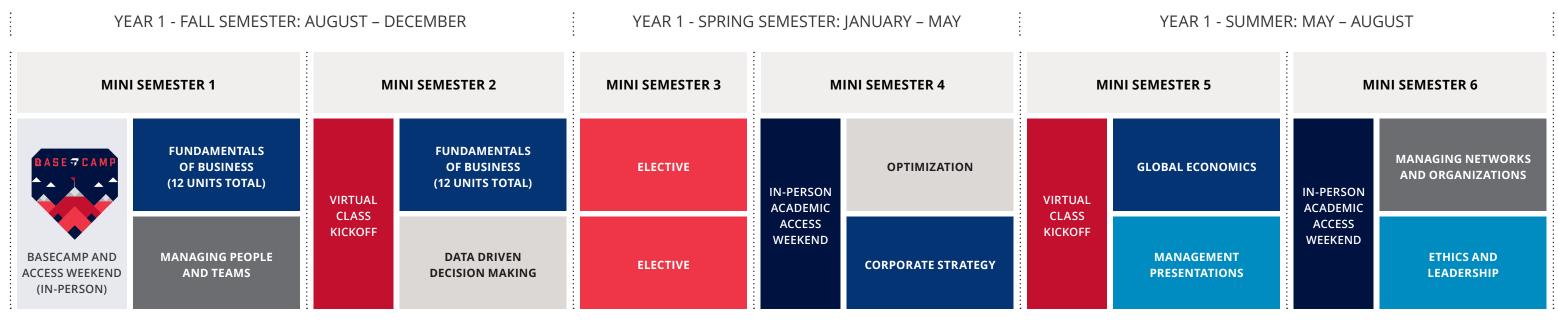

## Online Hybrid Accelerated MBA Curriculum

YEAR 2 - FALL SEMESTER: AUGUST – DECEMBER YEAR 2 - SPRING SEMESTER: JANUARY - MAY **MINI SEMESTER 1 MINI SEMESTER 2 MINI SEMESTER 3 MINI SEMESTER 4 MINI SEMESTER 5** CAPSTONE ELECTIVE ELECTIVE ELECTIVE ELECTIVE (12 UNITS TOTAL) EXPERIENTIAL **EXPERIENTIAL** TRAVEL ACCESS ACCESS ACCESS WEEKEND WEEKEND WEEKEND (OPTIONAL) (OPTIONAL) (OPTIONAL) ELECTIVE ELECTIVE ELECTIVE ELECTIVE ELECTIVE ANALYTICS INTRODUCTION TO FUNCTIONAL AREAS ACCESS WEEKEND Total units: 144 In-Person New-Mini Course Kick-Off In addition to coursework, students have access to the Masters Career Center COMMUNICATION LEADERSHIP AND ORGANIZATIONS Team Presentations, and Networking and Accelerate Leadership Center for career preperation and coaching. **Experiential Weekend - Optional** KNOWLEDGE INTEGRATION AND APPLICATION

Course sequence Subject to Change. Elective course offering subject to availability.

Virtual Class Kickoff - Remote

Travel Weekend - Occurs in a U.S. city outside of Pittsburgh