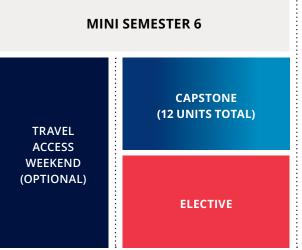

## Online Hybrid Accelerated MBA Curriculum

YEAR 2 - FALL SEMESTER: AUGUST – DECEMBER YEAR 2 - SPRING SEMESTER: JANUARY - MAY **MINI SEMESTER 1 MINI SEMESTER 2 MINI SEMESTER 3 MINI SEMESTER 4 MINI SEMESTER 5** CAPSTONE ELECTIVE ELECTIVE ELECTIVE ELECTIVE (12 UNITS TOTAL) EXPERIENTIAL **EXPERIENTIAL** TRAVEL ACCESS ACCESS ACCESS WEEKEND WEEKEND WEEKEND (OPTIONAL) (OPTIONAL) (OPTIONAL) ELECTIVE ELECTIVE ELECTIVE ELECTIVE ELECTIVE ANALYTICS INTRODUCTION TO FUNCTIONAL AREAS ACCESS WEEKEND Total units: 144 In-Person New-Mini Course Kick-Off In addition to coursework, students have access to the Masters Career Center COMMUNICATION LEADERSHIP AND ORGANIZATIONS Team Presentations, and Networking and Accelerate Leadership Center for career preperation and coaching. **Experiential Weekend - Optional** KNOWLEDGE INTEGRATION AND APPLICATION

Course sequence Subject to Change. Elective course offering subject to availability.

Virtual Class Kickoff - Remote

Travel Weekend - Occurs in a U.S. city outside of Pittsburgh