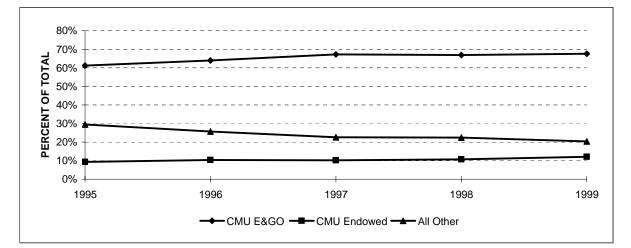

| 6,059,415    |
| TOTAL                | \$28,182,383 | \$32,837,923 | \$73,775,638 | \$38,562,766 | \$24,015,327 |
| Total Giving         |              |              |              |              |              |
| Alumni               | \$24,162,524 | \$12,841,609 | \$13,121,468 | \$11,389,199 | \$12,792,284 |
| Other Individuals    | 4,282,576    | 3,537,050    | 58,704,603   | 10,853,935   | 5,785,591    |
| Foundations & Other  | 4,351,139    | 19,461,138   | 6,437,631    | 21,507,565   | 8,396,953    |
| Corporations         | 9,214,410    | 12,347,893   | 8,550,700    | 10,678,463   | 11,099,423   |
| TOTAL                | \$42,010,649 | \$48,187,690 | \$86,814,402 | \$54,429,162 | \$38,074,251 |

UNDERGRADUATE SCHOLARSHIPS BY SOURCE, PERCENT OF TOTAL FISCAL YEARS 1995 to 1999



\*All other includes Federal, State and Other Grant Resources

## UNDERGRADUATE FINANCIAL AID RESOURCES BY SOURCE FISCAL YEARS 1995 to 1999

(Dollars in Thousands)

|                               | 1995     | 1996     | 1997     | 1998     | 1999     |
|-------------------------------|----------|----------|----------|----------|----------|
| Scholarships & Grants         |          |          |          |          |          |
| Federal - PELL                | \$1,424  | \$1,361  | \$1,282  | \$1,224  | \$1,327  |
| Federal - SEOG                | 1,960    | 1,948    | 1,902    | 1,974    | 1,992    |
| State - PHEAA                 | 1,443    | 1,371    | 1,165    | 1,032    | 957      |
| Other State Grants            | 96       | 89       | 79       | 82       | 93       |
| CMU E&GO