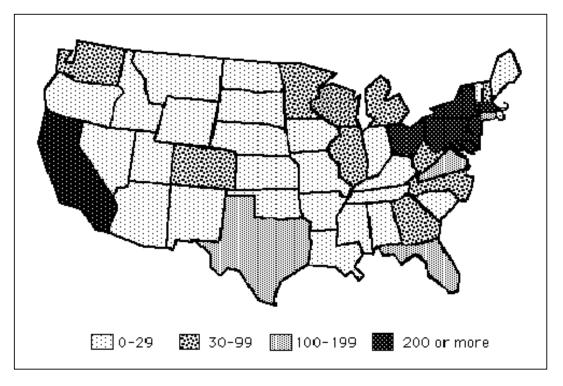

# STUDENTS

| Freshman Applicant Activity. Fall Semesters 1995 to 1999                                        | 14 |
|-------------------------------------------------------------------------------------------------|----|
| Freshmen Average SAT Scores, CMU and National. Fall Semesters 1995 to 1999                      | 15 |
| Top Fifteen Competing Schools, Entering Freshmen 1995 to 1999                                   | 16 |
| Enrolled First-Time Freshmen By Region and State. Fall Semester 1999                            | 17 |
| Undergraduate Headcount Enrollment By Region and State. Fall Semester 1999                      | 18 |
| Headcount Enrollment By Continent and Country of Citizenship. Fall Semester 1999                | 19 |
| Headcount Enrollment By Department, Level and Status. Fall Semester 1999                        | 21 |
| Headcount Enrollment By Department, Level and Sex. Fall Semester 1999                           | 22 |
| Headcount Enrollment By Department and Class. Fall Semester 1999                                | 23 |
| Full-Time Equivalent (FTE) Enrollment By Department and Class. Fall Semester 1999               | 24 |
| Headcount and FTE Enrollment By College, Level and Status. Fall Semesters 1994 to 1999          | 25 |
| Undergraduate Headcount Enrollment By Department, Race and Sex. Fall Semester 1999              | 27 |
| Masters Headcount Enrollment By Department, Race and Sex. Fall Semester 1999                    | 29 |
| Doctoral Headcount Enrollment By Department, Race and Sex. Fall Semester 1999                   | 31 |
| Headcount Enrollment By Department, Race and Sex. Fall Semester 1998                            | 33 |
| Undergraduate Headcount Enrollment By Department, Race and Status. Fall Semester 1999           | 35 |
| Masters Headcount Enrollment By Department, Race and Status. Fall Semester 1999                 | 36 |
| Doctoral Headcount Enrollment By Department, Race and Status. Fall Semester 1999                | 37 |
| Headcount Enrollment By Department, Race and Status. Fall Semester 1999                         | 38 |
| Undergraduate Headcount Enrollment By Second Major Department, Race and Sex. Fall Semester 1999 | 39 |
| Undergraduate Headcount Enrollment By Second Major Department, Fall Semesters 1995 to 1999      | 40 |
| Distribution of Students By Housing Type, Level and Sex. Fall Semester 1999                     | 41 |
| Graduation and Persistence Rates by College and for CMU. Fall Semester 1999                     | 42 |
| Total Degrees Granted By Department and Level. Academic Year 1998-99                            | 43 |
| Total Degrees Granted By Level, Race and Sex. Academic Year 1998-99                             | 44 |
| Total Degrees Granted By College and Level. Academic Years 1994-95 to 1998-99                   | 45 |
|                                                                                                 |    |