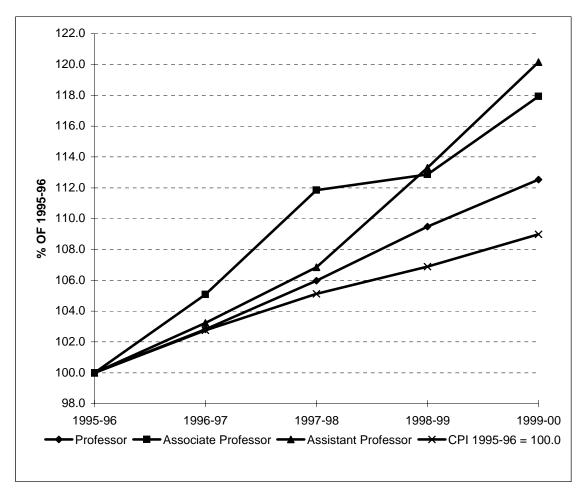

### FACULTY AND STAFF

| Full-Time Employees By Division and Job Category. Fall 1999                                      | 58 |
|--------------------------------------------------------------------------------------------------|----|
| Total Faculty By Department, Category, and Status. Fall Semester 1999                            | 59 |
| Total Faculty By Department, Category, and Sex. Fall Semester 1999                               | 60 |
| Full-Time Tenure/Tenure Track Faculty By Rank and Department. Fall Semester 1999                 | 61 |
| Full-Time Tenure/Tenure Track Faculty By Department, Race and Sex. Fall Semester 1999            | 62 |
| Full-Time Tenure/Tenure Track Faculty By Tenure Status, Department and Sex. Fall Semester 1999   | 63 |
| Full-Time Tenure/Tenure Track Faculty By Tenure Status and College. Fall Semesters 1995 to 1999  | 64 |
| Full-Time Tenure/Tenure Track Faculty By Tenure Status and College. Fall Semester 1999           | 65 |
| Full-Time Tenure/Tenure Track Faculty By Tenure Status. Fall Semester 1995 to 1999               | 65 |
| Faculty Salaries Indexed Growth Tenure/Tenure-Track Faculty. Academic Years 1995-96 to 1999-2000 | 66 |
| Average Faculty Salaries Tenure/Tenure-Track Faculty. Academic Years 1995-96 to 1999-2000        | 66 |
| Tenure/Tenure-Track Faculty. Additional Facts and Figures                                        | 67 |