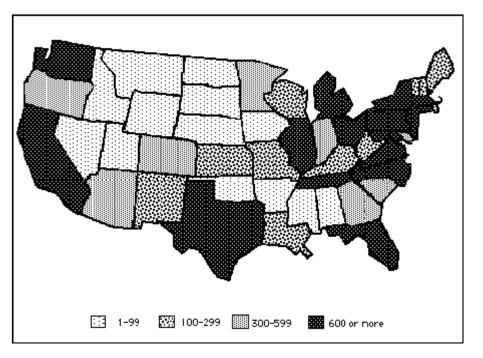

## ALUMNI

| Active Alumni By Region and State. As of October 1999 | 70 |
|-------------------------------------------------------|----|
| Active Alumni. Additional Facts and Figures           | 71 |