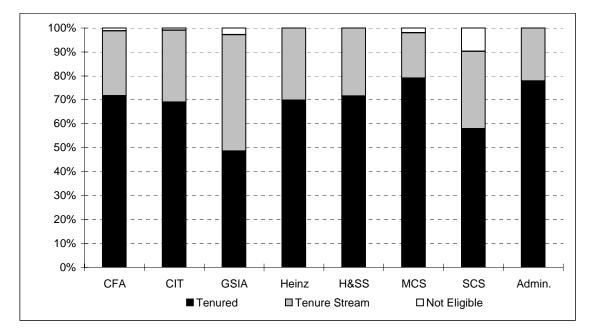

### FACULTY AND STAFF

| Full-Time Employees By Division and Job Category. Fall 1999                                      | 58 |
|--------------------------------------------------------------------------------------------------|----|
| Total Faculty By Department, Category, and Status. Fall Semester 1999                            | 59 |
| Total Faculty By Department, Category, and Sex. Fall Semester 1999                               | 60 |
| Full-Time Tenure/Tenure Track Faculty By Rank and Department. Fall Semester 1999                 | 61 |
| Full-Time Tenure/Tenure Track Faculty By Department, Race and Sex. Fall Semester 1999            | 62 |
| Full-Time Tenure/Tenure Track Faculty By Tenure Status, Department and Sex. Fall Semester 1999   | 63 |
| Full-Time Tenure/Tenure Track Faculty By Tenure Status and College. Fall Semesters 1995 to 1999  | 64 |
| Full-Time Tenure/Tenure Track Faculty By Tenure Status and College. Fall Semester 1999           | 65 |
| Full-Time Tenure/Tenure Track Faculty By Tenure Status. Fall Semester 1995 to 1999               | 65 |
| Faculty Salaries Indexed Growth Tenure/Tenure-Track Faculty. Academic Years 1995-96 to 1999-2000 | 66 |
| Average Faculty Salaries Tenure/Tenure-Track Faculty. Academic Years 1995-96 to 1999-2000        | 66 |
| Tenure/Tenure-Track Faculty. Additional Facts and Figures                                        | 67 |