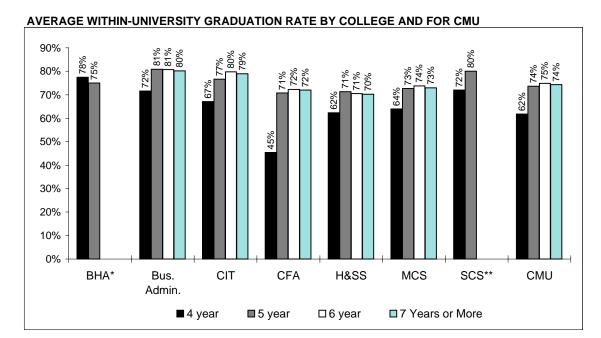

# STUDENTS

| Freshman Applicant Activity. Fall Semesters 1995 to 1999                                        | 14 |
|-------------------------------------------------------------------------------------------------|----|
| Freshmen Average SAT Scores, CMU and National. Fall Semesters 1995 to 1999                      | 15 |
| Top Fifteen Competing Schools, Entering Freshmen 1995 to 1999                                   | 16 |
| Enrolled First-Time Freshmen By Region and State. Fall Semester 1999                            | 17 |
| Undergraduate Headcount Enrollment By Region and State. Fall Semester 1999                      | 18 |
| Headcount Enrollment By Continent and Country of Citizenship. Fall Semester 1999                | 19 |
| Headcount Enrollment By Department, Level and Status. Fall Semester 1999                        | 21 |
| Headcount Enrollment By Department, Level and Sex. Fall Semester 1999                           | 22 |
| Headcount Enrollment By Department and Class. Fall Semester 1999                                | 23 |
| Full-Time Equivalent (FTE) Enrollment By Department and Class. Fall Semester 1999               | 24 |
| Headcount and FTE Enrollment By College, Level and Status. Fall Semesters 1994 to 1999          | 25 |
| Undergraduate Headcount Enrollment By Department, Race and Sex. Fall Semester 1999              | 27 |
| Masters Headcount Enrollment By Department, Race and Sex. Fall Semester 1999                    | 29 |
| Doctoral Headcount Enrollment By Department, Race and Sex. Fall Semester 1999                   | 31 |
| Headcount Enrollment By Department, Race and Sex. Fall Semester 1998                            | 33 |
| Undergraduate Headcount Enrollment By Department, Race and Status. Fall Semester 1999           | 35 |
| Masters Headcount Enrollment By Department, Race and Status. Fall Semester 1999                 | 36 |
| Doctoral Headcount Enrollment By Department, Race and Status. Fall Semester 1999                | 37 |
| Headcount Enrollment By Department, Race and Status. Fall Semester 1999                         | 38 |
| Undergraduate Headcount Enrollment By Second Major Department, Race and Sex. Fall Semester 1999 | 39 |
| Undergraduate Headcount Enrollment By Second Major Department, Fall Semesters 1995 to 1999      | 40 |
| Distribution of Students By Housing Type, Level and Sex. Fall Semester 1999                     | 41 |
| Graduation and Persistence Rates by College and for CMU. Fall Semester 1999                     | 42 |
| Total Degrees Granted By Department and Level. Academic Year 1998-99                            | 43 |
| Total Degrees Granted By Level, Race and Sex. Academic Year 1998-99                             | 44 |
| Total Degrees Granted By College and Level. Academic Years 1994-95 to 1998-99                   | 45 |
|                                                                                                 |    |