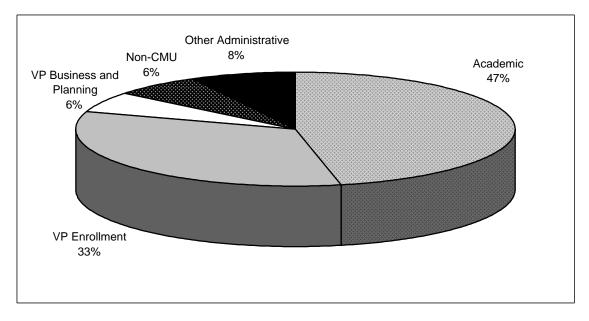

3,854     | 98,504  | 546,857  | 70,757 | 95,300  | 185,400 | 2,697,215 |
| NON-CMU Occ.                | 0                    | 37,078     | 0      | 0       | 4,456     | 70,390  | 0        | 0      | 202     | 0       | 185,570   |
| Total Net Assignal<br>Space | <b>ble</b><br>25,125 | 151,104    | 33,904 | 184,067 | 8,310     | 168,894 | 546,857  | 70,757 | 95,502  | 185,400 | 2,882,785 |
| Building<br>Support         | 10,959               | 59,637     | 12,254 | 111,778 | 3,722     | 191,063 | 0        | 13,711 | 37,743  | 0       | 1,074,452 |
| TOTAL                       | 36,084               | 210,741    | 46,158 | 295,845 | 12,032    | 359,957 | 546,857  | 84,468 | 133,245 | 185,400 | 3,957,237 |

Building

# NET ASSIGNABLE SPACE BY MAJOR USE AND DIVISION AS OF JUNE 30, 1999



# Net Assignable Space by Major Division

\*Other Admin: President, Provost Administrative Functions, Development, Univ. Relations, Univ. Planning, and Technology Transfer

# Net Assignable Space by Major Use



## PARKING CAPACITY FISCAL YEARS 1996 to 2000

|                      | FY 1996<br>Spaces | FY 1997<br>Spaces | FY 1998<br>Spaces | FY 1999<br>Spaces | FY 2000<br>Spaces |
|----------------------|-------------------|-------------------|-------------------|-------------------|-------------------|
| Permit Parking       | 2,114             | 2,106             | 2,131             | 2,184             | 2,259             |
| Visitor Parking      | 28                | 28                | 28                | 42                | 42                |
| Meter Parking        | 168