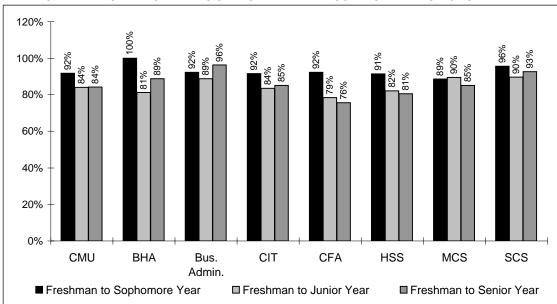

# STUDENTS

| Freshman Applicant Activity. Fall Semesters 1995 to 1999                                        | 14 |
|-------------------------------------------------------------------------------------------------|----|
| Freshmen Average SAT Scores, CMU and National. Fall Semesters 1995 to 1999                      | 15 |
| Top Fifteen Competing Schools, Entering Freshmen 1995 to 1999                                   | 16 |
| Enrolled First-Time Freshmen By Region and State. Fall Semester 1999                            | 17 |
| Undergraduate Headcount Enrollment By Region and State. Fall Semester 1999                      | 18 |
| Headcount Enrollment By Continent and Country of Citizenship. Fall Semester 1999                | 19 |
| Headcount Enrollment By Department, Level and Status. Fall Semester 1999                        | 21 |
| Headcount Enrollment By Department, Level and Sex. Fall Semester 1999                           | 22 |
| Headcount Enrollment By Department and Class. Fall Semester 1999                                | 23 |
| Full-Time Equivalent (FTE) Enrollment By Department and Class. Fall Semester 1999               | 24 |
| Headcount and FTE Enrollment By College, Level and Status. Fall Semesters 1994 to 1999          | 25 |
| Undergraduate Headcount Enrollment By Department, Race and Sex. Fall Semester 1999              | 27 |
| Masters Headcount Enrollment By Department, Race and Sex. Fall Semester 1999                    | 29 |
| Doctoral Headcount Enrollment By Department, Race and Sex. Fall Semester 1999                   | 31 |
| Headcount Enrollment By Department, Race and Sex. Fall Semester 1998                            | 33 |
| Undergraduate Headcount Enrollment By Department, Race and Status. Fall Semester 1999           | 35 |
| Masters Headcount Enrollment By Department, Race and Status. Fall Semester 1999                 | 36 |
| Doctoral Headcount Enrollment By Department, Race and Status. Fall Semester 1999                | 37 |
| Headcount Enrollment By Department, Race and Status. Fall Semester 1999                         | 38 |
| Undergraduate Headcount Enrollment By Second Major Department, Race and Sex. Fall Semester 1999 | 39 |
| Undergraduate Headcount Enrollment By Second Major Department, Fall Semesters 1995 to 1999      | 40 |
| Distribution of Students By Housing Type, Level and Sex. Fall Semester 1999                     | 41 |
| Graduation and Persistence Rates by College and for CMU. Fall Semester 1999                     | 42 |
| Total Degrees Granted By Department and Level. Academic Year 1998-99                            | 43 |
| Total Degrees Granted By Level, Race and Sex. Academic Year 1998-99                             | 44 |
| Total Degrees Granted By College and Level. Academic Years 1994-95 to 1998-99                   | 45 |
|                                                                                                 |    |