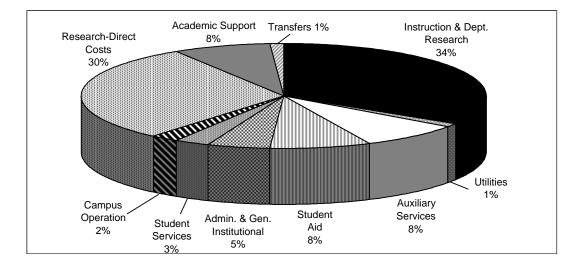

## FINANCES

| Tuition and Fees. Academic Years 1995-96 to 1999-2000                                    | 74 |
|------------------------------------------------------------------------------------------|----|
| Current Funds Revenues, Expenditures, and Transfers. Fiscal Years 1995 to 1999           | 75 |
| Distribution of Current Funds Revenues. Fiscal Year 1999                                 | 76 |
| Distribution of Current Funds Expenditures and Transfers. Fiscal Year 1999               | 76 |
| Total Sponsored Research Costs by College and Research Center. Fiscal Years 1995 to 1999 | 77 |
| Sponsored Research Costs Real versus Nominal Growth. Fiscal Years 19945to 1999           | 78 |
| Total Sponsored Research Costs by Agency. Fiscal Years 1995 to 1999                      | 78 |
| Total Giving by Source, Nominal Dollars. Fiscal Years 1995 to 1999                       | 79 |
| Voluntary Support By Source and Purpose. Fiscal Years 1995 to 1999                       | 79 |
| Undergraduate Scholarships and Grants By Source, % of Total. Fiscal Years 1995 to 1999   | 80 |
| Finances. Additional Facts and Figures                                                   | 81 |