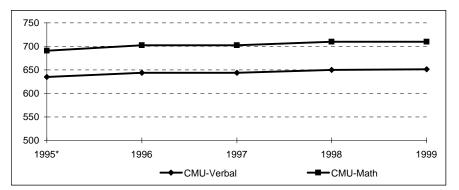

# STUDENTS

| Freshman Applicant Activity. Fall Semesters 1995 to 1999                                        | 14 |
|-------------------------------------------------------------------------------------------------|----|
| Freshmen Average SAT Scores, CMU and National. Fall Semesters 1995 to 1999                      | 15 |
| Top Fifteen Competing Schools, Entering Freshmen 1995 to 1999                                   | 16 |
| Enrolled First-Time Freshmen By Region and State. Fall Semester 1999                            | 17 |
| Undergraduate Headcount Enrollment By Region and State. Fall Semester 1999                      | 18 |
| Headcount Enrollment By Continent and Country of Citizenship. Fall Semester 1999                | 19 |
| Headcount Enrollment By Department, Level and Status. Fall Semester 1999                        | 21 |
| Headcount Enrollment By Department, Level and Sex. Fall Semester 1999                           | 22 |
| Headcount Enrollment By Department and Class. Fall Semester 1999                                | 23 |
| Full-Time Equivalent (FTE) Enrollment By Department and Class. Fall Semester 1999               | 24 |
| Headcount and FTE Enrollment By College, Level and Status. Fall Semesters 1994 to 1999          | 25 |
| Undergraduate Headcount Enrollment By Department, Race and Sex. Fall Semester 1999              | 27 |
| Masters Headcount Enrollment By Department, Race and Sex. Fall Semester 1999                    | 29 |
| Doctoral Headcount Enrollment By Department, Race and Sex. Fall Semester 1999                   | 31 |
| Headcount Enrollment By Department, Race and Sex. Fall Semester 1998                            | 33 |
| Undergraduate Headcount Enrollment By Department, Race and Status. Fall Semester 1999           | 35 |
| Masters Headcount Enrollment By Department, Race and Status. Fall Semester 1999                 | 36 |
| Doctoral Headcount Enrollment By Department, Race and Status. Fall Semester 1999                | 37 |
| Headcount Enrollment By Department, Race and Status. Fall Semester 1999                         | 38 |
| Undergraduate Headcount Enrollment By Second Major Department, Race and Sex. Fall Semester 1999 | 39 |
| Undergraduate Headcount Enrollment By Second Major Department, Fall Semesters 1995 to 1999      | 40 |
| Distribution of Students By Housing Type, Level and Sex. Fall Semester 1999                     | 41 |
| Graduation and Persistence Rates by College and for CMU. Fall Semester 1999                     | 42 |
| Total Degrees Granted By Department and Level. Academic Year 1998-99                            | 43 |
| Total Degrees Granted By Level, Race and Sex. Academic Year 1998-99                             | 44 |
| Total Degrees Granted By College and Level. Academic Years 1994-95 to 1998-99                   | 45 |
|                                                                                                 |    |