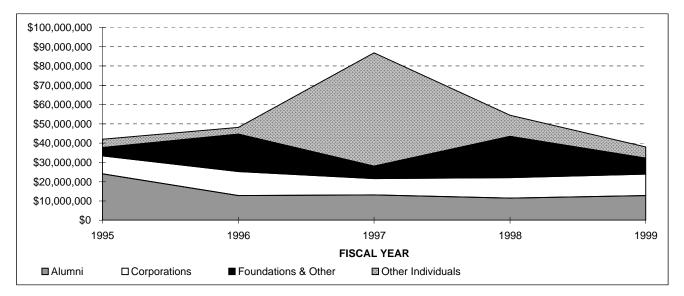

000     | 7,449,000     | 9,728,000     | 9,726,000     |
| TOTAL                       | \$116,281,000 | \$125,506,000 | \$128,296,000 | \$131,482,000 | \$122,330,000 |
| Non-Federal                 |               |               |               |               |               |
| Industrial                  | \$17,769,000  | \$21,520,000  | \$18,795,000  | \$20,531,000  | \$18,146,000  |
| Other Non-Federal           | 17,928,000    | 17,957,000    | 18,753,000    | 17,888,000    | 27,199,000    |
| TOTAL                       | \$35,697,000  | \$39,477,000  | \$37,548,000  | \$38,419,000  | \$45,345,000  |
| TOTAL                       | \$151,978,000 | \$164,983,000 | \$165,844,000 | \$169,901,000 | \$167,675,000 |

## TOTAL GIVING BY SOURCE NOMINAL DOLLARS FISCAL YEARS 1995 to 1999



## VOLUNTARY SUPPORT BY SOURCE AND PURPOSE FISCAL YEARS 1995 to 1999

|                      | 1995         | 1996         | 1997         | 1998         | 1999         |
|----------------------|--------------|--------------|--------------|--------------|--------------|
| Current Operations   |              |              |              |              |              |
| Alumni               | \$6,058,261  | \$2,103,513  | \$2,779,370  | \$2,997,839  | \$3,147,819  |
| Other Individuals    | 801,369      | 754,043      | 1,082,579    | 1,118,463    | 1,652,519    |
| Foundations          | 3,661,139    | 6,650,621    | 4,848,755    | 8,038,204    | 4,218,578    |
| Corporations & Other | 3,307,497    | 5,841,590    | 4,328,060    | 3,711,890    | 5,040,008    |
| TOTAL                | \$1