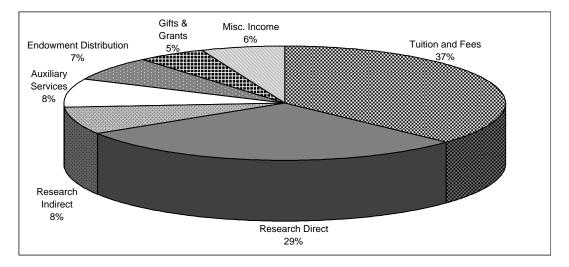

## FINANCES

| Tuition and Fees. Academic Years 1995-96 to 1999-2000                                    | 74 |
|------------------------------------------------------------------------------------------|----|
| Current Funds Revenues, Expenditures, and Transfers. Fiscal Years 1995 to 1999           | 75 |
| Distribution of Current Funds Revenues. Fiscal Year 1999                                 | 76 |
| Distribution of Current Funds Expenditures and Transfers. Fiscal Year 1999               | 76 |
| Total Sponsored Research Costs by College and Research Center. Fiscal Years 1995 to 1999 | 77 |
| Sponsored Research Costs Real versus Nominal Growth. Fiscal Years 19945to 1999           | 78 |
| Total Sponsored Research Costs by Agency. Fiscal Years 1995 to 1999                      | 78 |
| Total Giving by Source, Nominal Dollars. Fiscal Years 1995 to 1999                       | 79 |
| Voluntary Support By Source and Purpose. Fiscal Years 1995 to 1999                       | 79 |
| Undergraduate Scholarships and Grants By Source, % of Total. Fiscal Years 1995 to 1999   | 80 |
| Finances. Additional Facts and Figures                                                   | 81 |