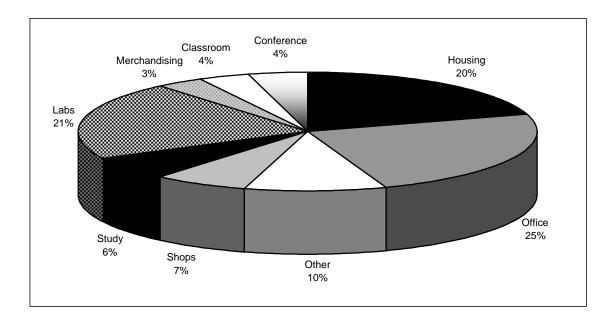

| 0       | 185,570   |
| Total Net Assignal<br>Space | <b>ble</b><br>25,125 | 151,104    | 33,904 | 184,067 | 8,310     | 168,894 | 546,857  | 70,757 | 95,502  | 185,400 | 2,882,785 |
| Building<br>Support         | 10,959               | 59,637     | 12,254 | 111,778 | 3,722     | 191,063 | 0        | 13,711 | 37,743  | 0       | 1,074,452 |
| TOTAL                       | 36,084               | 210,741    | 46,158 | 295,845 | 12,032    | 359,957 | 546,857  | 84,468 | 133,245 | 185,400 | 3,957,237 |

Building

# NET ASSIGNABLE SPACE BY MAJOR USE AND DIVISION AS OF JUNE 30, 1999



# Net Assignable Space by Major Division

\*Other Admin: President, Provost Administrative Functions, Development, Univ. Relations, Univ. Planning, and Technology Transfer

# Net Assignable Space by Major Use



## PARKING CAPACITY FISCAL YEARS 1996 to 2000

|                      | FY 1996<br>Spaces | FY 1997<br>Spaces | FY 1998<br>Spaces | FY 1999<br>Spaces | FY 2000<br>Spaces |
|----------------------|-------------------|-------------------|-------------------|-------------------|-------------------|
| Permit Parking       | 2,114             | 2,106             | 2,131             | 2,184             | 2,259             |
| Visitor Parking      | 28                | 28                | 28                | 42                | 42                |
| Meter Parking        | 168               | 150               | 150               | 158               | 158               |
| Utility Parking      | 15                | 25                | 25                | 8                 | 8                 |
|