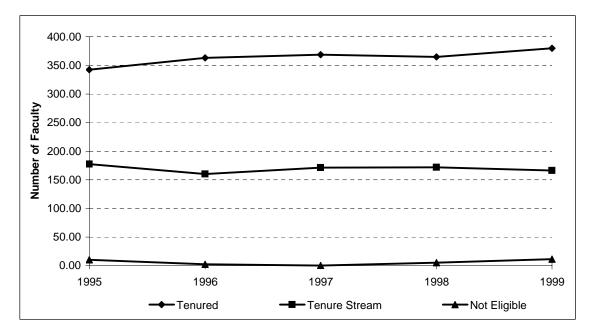

### FACULTY AND STAFF

| Full-Time Employees By Division and Job Category. Fall 1999                                      | 58 |
|--------------------------------------------------------------------------------------------------|----|
| Total Faculty By Department, Category, and Status. Fall Semester 1999                            | 59 |
| Total Faculty By Department, Category, and Sex. Fall Semester 1999                               | 60 |
| Full-Time Tenure/Tenure Track Faculty By Rank and Department. Fall Semester 1999                 | 61 |
| Full-Time Tenure/Tenure Track Faculty By Department, Race and Sex. Fall Semester 1999            | 62 |
| Full-Time Tenure/Tenure Track Faculty By Tenure Status, Department and Sex. Fall Semester 1999   | 63 |
| Full-Time Tenure/Tenure Track Faculty By Tenure Status and College. Fall Semesters 1995 to 1999  | 64 |
| Full-Time Tenure/Tenure Track Faculty By Tenure Status and College. Fall Semester 1999           | 65 |
| Full-Time Tenure/Tenure Track Faculty By Tenure Status. Fall Semester 1995 to 1999               | 65 |
| Faculty Salaries Indexed Growth Tenure/Tenure-Track Faculty. Academic Years 1995-96 to 1999-2000 | 66 |
| Average Faculty Salaries Tenure/Tenure-Track Faculty. Academic Years 1995-96 to 1999-2000        | 66 |
| Tenure/Tenure-Track Faculty. Additional Facts and Figures                                        | 67 |