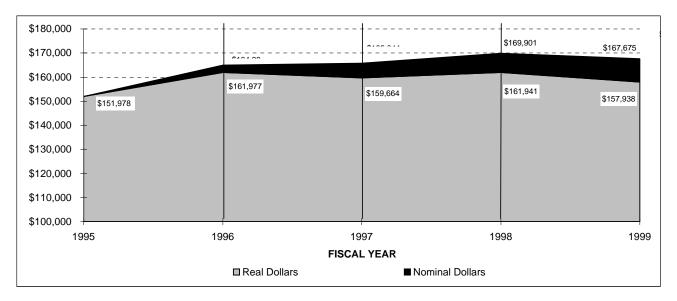

|           |
| CFA   | 831       | 1,109     | 763       | 1,153     | 1,397     |
| H&SS  | 8,212     | 8,936     | 8,991     | 11,282    | 12,108    |
| MCS   | 28,104    | 29,195    | 28,810    | 25,882    | 24,758    |
| SCS   | 42,394    | 46,119    | 51,290    | 54,467    | 46,880    |
| GSIA  | 2,391     | 2,818     | 2,559     | 2,056     | 1,739     |
| HEINZ | 1,041     | 1,085     | 2,119     | 2,745     | 3,555     |
| CMRI  | 8,515     | 10,112    | 9,262     | 9,356     | 7,654     |
| SEI   | 31,525    | 33,675    | 32,230    | 30,113    | 31,821    |
| Other | 1,077     | 1,605     | 1,586     | 1,551     | 3,348     |
| TOTAL | \$151,978 | \$164,983 | \$165,844 | \$169,900 | \$167,675 |

SPONSORED RESEARCH COSTS REAL VERSUS NOMINAL GROWTH FISCAL YEARS 1995 to 1999



Real dollars calculated using the 2nd quarter implicit price deflator with 1995 as the base year.

# TOTAL SPONSORED RESEARCH COSTS BY AGENCY FISCAL YEARS 1995 to 1999

|                             | 1995          | 1996 199      |               | 1998          | 1999          |
|-----------------------------|---------------|---------------|---------------|---------------|---------------|
| Federal                     |               |               |               |               |               |
| Defense                     | \$60,860,000  | \$68,079,000  | \$72,682,000  | \$73,616,000  | \$71,975,000  |
| National Science Foundation | 31,418,000    | 35,319,000    | 33,816,000    | 33,793,000    | 28,133,000    |
| Health & Human Services     | 8,601,000     | 7,800,000     | 8,462