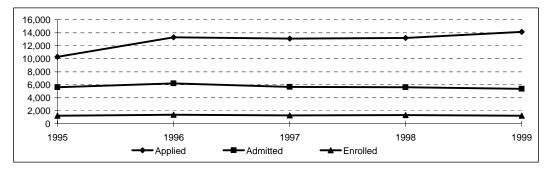

# STUDENTS

| Freshman Applicant Activity. Fall Semesters 1995 to 1999                                        | 14 |
|-------------------------------------------------------------------------------------------------|----|
| Freshmen Average SAT Scores, CMU and National. Fall Semesters 1995 to 1999                      | 15 |
| Top Fifteen Competing Schools, Entering Freshmen 1995 to 1999                                   | 16 |
| Enrolled First-Time Freshmen By Region and State. Fall Semester 1999                            | 17 |
| Undergraduate Headcount Enrollment By Region and State. Fall Semester 1999                      | 18 |
| Headcount Enrollment By Continent and Country of Citizenship. Fall Semester 1999                | 19 |
| Headcount Enrollment By Department, Level and Status. Fall Semester 1999                        | 21 |
| Headcount Enrollment By Department, Level and Sex. Fall Semester 1999                           | 22 |
| Headcount Enrollment By Department and Class. Fall Semester 1999                                | 23 |
| Full-Time Equivalent (FTE) Enrollment By Department and Class. Fall Semester 1999               | 24 |
| Headcount and FTE Enrollment By College, Level and Status. Fall Semesters 1994 to 1999          | 25 |
| Undergraduate Headcount Enrollment By Department, Race and Sex. Fall Semester 1999              | 27 |
| Masters Headcount Enrollment By Department, Race and Sex. Fall Semester 1999                    | 29 |
| Doctoral Headcount Enrollment By Department, Race and Sex. Fall Semester 1999                   | 31 |
| Headcount Enrollment By Department, Race and Sex. Fall Semester 1998                            | 33 |
| Undergraduate Headcount Enrollment By Department, Race and Status. Fall Semester 1999           | 35 |
| Masters Headcount Enrollment By Department, Race and Status. Fall Semester 1999                 | 36 |
| Doctoral Headcount Enrollment By Department, Race and Status. Fall Semester 1999                | 37 |
| Headcount Enrollment By Department, Race and Status. Fall Semester 1999                         | 38 |
| Undergraduate Headcount Enrollment By Second Major Department, Race and Sex. Fall Semester 1999 | 39 |
| Undergraduate Headcount Enrollment By Second Major Department, Fall Semesters 1995 to 1999      | 40 |
| Distribution of Students By Housing Type, Level and Sex. Fall Semester 1999                     | 41 |
| Graduation and Persistence Rates by College and for CMU. Fall Semester 1999                     | 42 |
| Total Degrees Granted By Department and Level. Academic Year 1998-99                            | 43 |
| Total Degrees Granted By Level, Race and Sex. Academic Year 1998-99                             | 44 |
| Total Degrees Granted By College and Level. Academic Years 1994-95 to 1998-99                   | 45 |
|                                                                                                 |    |