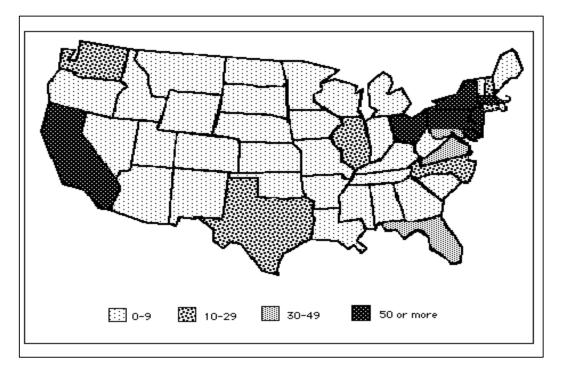

# STUDENTS

| Freshman Applicant Activity. Fall Semesters 1995 to 1999                                        | 14 |
|-------------------------------------------------------------------------------------------------|----|
| Freshmen Average SAT Scores, CMU and National. Fall Semesters 1995 to 1999                      | 15 |
| Top Fifteen Competing Schools, Entering Freshmen 1995 to 1999                                   | 16 |
| Enrolled First-Time Freshmen By Region and State. Fall Semester 1999                            | 17 |
| Undergraduate Headcount Enrollment By Region and State. Fall Semester 1999                      | 18 |
| Headcount Enrollment By Continent and Country of Citizenship. Fall Semester 1999                | 19 |
| Headcount Enrollment By Department, Level and Status. Fall Semester 1999                        | 21 |
| Headcount Enrollment By Department, Level and Sex. Fall Semester 1999                           | 22 |
| Headcount Enrollment By Department and Class. Fall Semester 1999                                | 23 |
| Full-Time Equivalent (FTE) Enrollment By Department and Class. Fall Semester 1999               | 24 |
| Headcount and FTE Enrollment By College, Level and Status. Fall Semesters 1994 to 1999          | 25 |
| Undergraduate Headcount Enrollment By Department, Race and Sex. Fall Semester 1999              | 27 |
| Masters Headcount Enrollment By Department, Race and Sex. Fall Semester 1999                    | 29 |
| Doctoral Headcount Enrollment By Department, Race and Sex. Fall Semester 1999                   | 31 |
| Headcount Enrollment By Department, Race and Sex. Fall Semester 1998                            | 33 |
| Undergraduate Headcount Enrollment By Department, Race and Status. Fall Semester 1999           | 35 |
| Masters Headcount Enrollment By Department, Race and Status. Fall Semester 1999                 | 36 |
| Doctoral Headcount Enrollment By Department, Race and Status. Fall Semester 1999                | 37 |
| Headcount Enrollment By Department, Race and Status. Fall Semester 1999                         | 38 |
| Undergraduate Headcount Enrollment By Second Major Department, Race and Sex. Fall Semester 1999 | 39 |
| Undergraduate Headcount Enrollment By Second Major Department, Fall Semesters 1995 to 1999      | 40 |
| Distribution of Students By Housing Type, Level and Sex. Fall Semester 1999                     | 41 |
| Graduation and Persistence Rates by College and for CMU. Fall Semester 1999                     | 42 |
| Total Degrees Granted By Department and Level. Academic Year 1998-99                            | 43 |
| Total Degrees Granted By Level, Race and Sex. Academic Year 1998-99                             | 44 |
| Total Degrees Granted By College and Level. Academic Years 1994-95 to 1998-99                   | 45 |
|                                                                                                 |    |