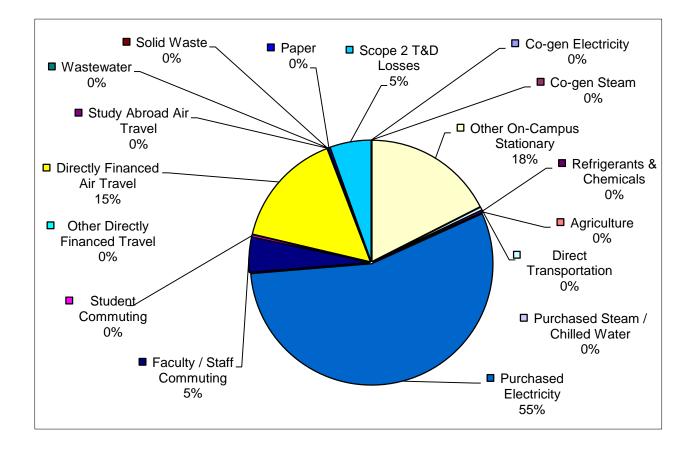

| MODULE<br>WORKSHEET | Summary<br>Overview of Annual Emissions |                       |                 |                 |                   |                  |
|---------------------|-----------------------------------------|-----------------------|-----------------|-----------------|-------------------|------------------|
| UNIVERSITY          | Carnegie Mellon University              |                       |                 |                 |                   |                  |
| Select Year>        | 2012                                    | Energy<br>Consumption | CO <sub>2</sub> | CH <sub>4</sub> | N <sub>2</sub> O  | eCO <sub>2</sub> |
|                     |                                         | MMBtu                 | kg              | kg              | kg                | Metric<br>Tonnes |
| Scope 1             | Co-gen Electricity                      | -                     | -               | -               | -                 | -                |
|                     | Co-gen Steam                            | -                     | -               | -               | -                 | -                |
|                     | Other On-Campus Stationary              | 483,598.0             | 25,640,366.0    | 2,551.0         | 51.0              | 25,719.3         |
|                     | Direct Transportation                   | 7,996.5               | 577,363.6       | 91.6            | 31.9              | 589.2            |
|                     | Refrigerants & Chemicals                | -                     | -               | -               | -                 | 445.7            |
|                     | Agriculture                             | -                     | -               | -               | -                 | -                |
| Scope 2             | Purchased Electricity                   | 883,923.6             | 81,290,128.4    | 805.9           | 198.7             | 81,369.5         |
|                     | Purchased Steam / Chilled Water         | -                     | -               | -               | -                 | -                |
| Scope 3             | Faculty / Staff Commuting               | 93,466.4              | 6,679,994.0     | 1,357.4         | 456.0             | 6,849.8          |
|                     | Student Commuting                       | 6,048.4               | 433,850.1       | 81.2            | 27.6              | 444.1            |
|                     | Directly Financed Air Travel            | 112,015.7             | 22,655,538.9    | 216.6           | 248.9             | 22,735.1         |
|                     | Other Directly Financed Travel          | -                     | -               | -               | -                 | -                |
|                     | Study Abroad Air Travel                 | -                     | -               | -               | -                 | -                |
|                     | Solid Waste                             | -                     | -               | (3,880.8)       | -                 | (97.0)           |
|                     | Wastewater                              | -                     | -               | -               | -                 | -                |
|                     | Paper                                   | -                     | -               | -               | -                 | 411.0            |
|                     | Scope 2 T&D Losses                      | 87,421.0              | 8,039,683.0     | 79.7            | 19.6              | 8,047.5          |
| Offsets             | Additional                              |                       |                 |                 |                   | (166.9)          |
|                     | Non-Additional                          |                       |                 |                 |                   | (81,369.5)       |
| Totals              | Scope 1                                 | 491,594.5             | 26,217,729.6    | 2,642.5         | 82.9              | 26,754.2         |
|                     | Scope 2                                 | 883,923.6             | 81,290,128.4    | 805.9           | 198.7             | 81,369.5         |
|                     | Scope 3                                 | 298,951.5             | 37,809,066.0    | (2,145.9)       | 752.1             | 38,390.6         |
|                     | All Scopes                              | 1,674,469.6           | 145,316,924.0   | 1,302.6         | 1,033.7           | 146,514.3        |
|                     | All Offsets                             |                       |                 |                 |                   | (81,536.4)       |
|                     |                                         |                       |                 |                 | Net<br>Emissions: | 64,977.9         |