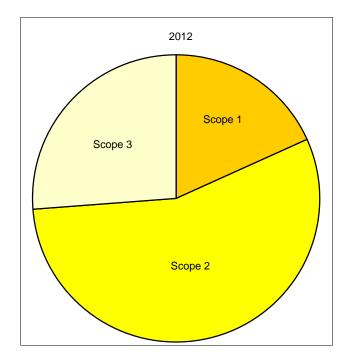

| MODULE<br>WORKSHEET | Summary<br>Overview of Annual Emissions |                       |                 |                 |                   |                  |
|---------------------|-----------------------------------------|-----------------------|-----------------|-----------------|-------------------|------------------|
| UNIVERSITY          | Carnegie Mellon University              |                       |                 |                 |                   |                  |
| Select Year>        | 2012                                    | Energy<br>Consumption | CO <sub>2</sub> | CH <sub>4</sub> | N <sub>2</sub> O  | eCO <sub>2</sub> |
|                     |                                         | MMBtu                 | kg              | kg              | kg                | Metric<br>Tonnes |
| Scope 1             | Co-gen Electricity                      | -                     | -               | -               | -                 | -                |
|                     | Co-gen Steam                            | -                     | -               | -               | -                 | -                |
|                     | Other On-Campus Stationary              | 483,598.0             | 25,640,366.0    | 2,551.0         | 51.0              | 25,719.3         |
|                     | Direct Transportation                   | 7,996.5               | 577,363.6       | 91.6            | 31.9              | 589.2            |
|                     | Refrigerants & Chemicals                | -                     | -               | -               | -                 | 445.7            |
|                     | Agriculture                             | -                     | -               | -               | -                 | -                |
| Scope 2             | Purchased Electricity                   | 883,923.6             | 81,290,128.4    | 805.9           | 198.7             | 81,369.5         |
|                     | Purchased Steam / Chilled Water         | -                     | -               | -               | -                 | -                |
| Scope 3             | Faculty / Staff Commuting               | 93,466.4              | 6,679,994.0     | 1,357.4         | 456.0             | 6,849.8          |
|                     | Student Commuting                       | 6,048.4               | 433,850.1       | 81.2            | 27.6              | 444.1            |
|                     | Directly Financed Air Travel            | 112,015.7             | 22,655,538.9    | 216.6           | 248.9             | 22,735.1         |
|                     | Other Directly Financed Travel          | -                     | -               | -               | -                 | -                |
|                     | Study Abroad Air Travel                 | -                     | -               | -               | -                 | -                |
|                     | Solid Waste                             | -                     | -               | (3,880.8)       | -                 | (97.0)           |
|                     | Wastewater                              | -                     | -               | -               | -                 | -                |
|                     | Paper                                   | -                     | -               | -               | -                 | 411.0            |
|                     | Scope 2 T&D Losses                      | 87,421.0              | 8,039,683.0     | 79.7            | 19.6              | 8,047.5          |
| Offsets             | Additional                              |                       |                 |                 |                   | (166.9)          |
|                     | Non-Additional                          |                       |                 |                 |                   | (81,369.5)       |
| Totals              | Scope 1                                 | 491,594.5             | 26,217,729.6    | 2,642.5         | 82.9              | 26,754.2         |
|                     | Scope 2                                 | 883,923.6             | 81,290,128.4    | 805.9           | 198.7             | 81,369.5         |
|                     | Scope 3                                 | 298,951.5             | 37,809,066.0    | (2,145.9)       | 752.1             | 38,390.6         |
|                     | All Scopes                              | 1,674,469.6           | 145,316,924.0   | 1,302.6         | 1,033.7           | 146,514.3        |
|                     | All Offsets                             |                       |                 |                 |                   | (81,536.4)       |
|                     |                                         |                       |                 |                 | Net<br>Emissions: | 64,977.9         |