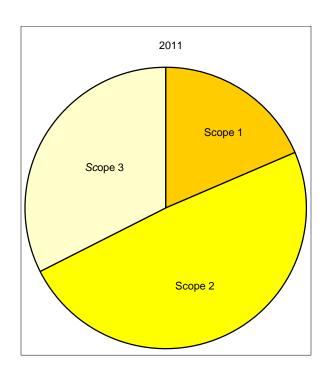

| MODULE              | G                                    |                       |                 |                 |                   |                  |
|---------------------|--------------------------------------|-----------------------|-----------------|-----------------|-------------------|------------------|
| MODULE<br>WORKSHEET | Summary Overview of Annual Emissions |                       |                 |                 |                   |                  |
| UNIVERSITY          | Carnegie Mellon University           |                       |                 |                 |                   |                  |
| UNIVERSITI          | Carnegie Menon University            |                       |                 |                 |                   |                  |
| Select Year>        | 2011                                 | Energy<br>Consumption | CO <sub>2</sub> | CH <sub>4</sub> | N <sub>2</sub> O  | eCO <sub>2</sub> |
|                     |                                      | MMBtu                 | kg              | kg              | kg                | Metric Tonnes    |
| Scope 1             | Co-gen Electricity                   | -                     | -               | -               | -                 | -                |
|                     | Co-gen Steam                         | -                     | -               | -               | -                 | -                |
|                     | Other On-Campus Stationary           | 585,211.0             | 30,873,239.9    | 3,087.0         | 61.7              | 30,968.8         |
|                     | Direct Transportation                | -                     | -               | -               | -                 | -                |
|                     | Refrigerants & Chemicals             | -                     | -               | -               | -                 | -                |
|                     | Agriculture                          | -                     | -               | -               | -                 | -                |
| Scope 2             | Purchased Electricity                | 892,997.1             | 81,477,350.9    | 561.9           | 1,066.0           | 81,809.1         |
|                     | Purchased Steam / Chilled<br>Water   | -                     | -               | -               | -                 | -                |
| Scope 3             | Faculty / Staff Commuting            | 102,357.8             | 7,184,999.6     | 1,402.1         | 484.1             | 7,364.3          |
|                     | Student Commuting                    | 2,051.2               | 143,969.2       | 28.2            | 9.7               | 147.6            |
|                     | Directly Financed Air Travel         | 191,082.8             | 37,516,707.7    | 369.4           | 424.6             | 37,652.5         |
|                     | Other Directly Financed Travel       | -                     | -               | -               | -                 | -                |
|                     | Study Abroad Air Travel              | -                     | -               | -               | -                 | -                |
|                     | Solid Waste                          | -                     | -               | 21,581.0        | -                 | 539.5            |
|                     | Wastewater                           | -                     | -               | -               | -                 | -                |
|                     | Paper                                | -                     | -               | -               | -                 | 395.5            |
|                     | Scope 2 T&D Losses                   | 88,318.4              | 8,058,199.5     | 55.6            | 105.4             | 8,091.0          |
| Offsets             | Additional                           | (175.4                |                 |                 |                   |                  |
|                     | Non-Additional                       |                       |                 |                 |                   | (81,809.1)       |
| Totals              | Scope 1                              | 585,211.0             | 30,873,239.9    | 3,087.0         | 61.7              | 30,968.8         |
|                     | Scope 2                              | 892,997.1             | 81,477,350.9    | 561.9           | 1,066.0           | 81,809.1         |
|                     | Scope 3                              | 383,810.2             | 52,903,876.1    | 23,436.2        | 1,023.9           | 54,190.4         |
|                     | All Scopes                           | 1,862,018.3           | 165,254,466.9   | 27,085.1        | 2,151.7           | 166,968.3        |
|                     | All Offsets                          |                       | ·               |                 |                   | (81,984.5)       |
|                     |                                      | 1                     |                 |                 | Net<br>Emissions: | 84,983.7         |
|                     |                                      |                       |                 |                 |                   |                  |
|                     |                                      |                       |                 |                 |                   |                  |