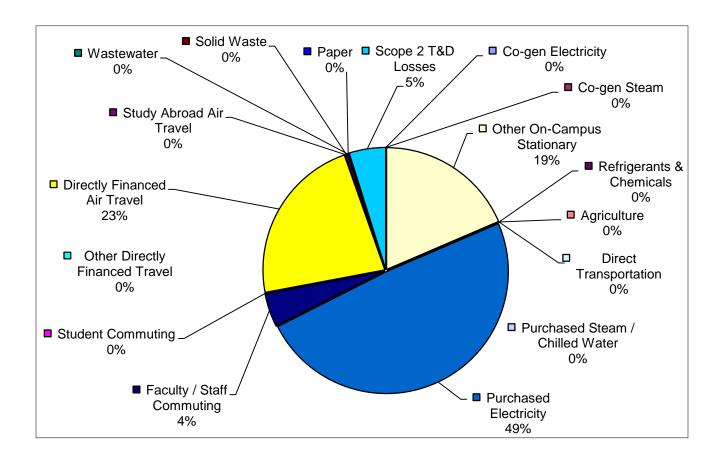

| MODULE              | G                                    |                       |                 |                 |                   |                  |
|---------------------|--------------------------------------|-----------------------|-----------------|-----------------|-------------------|------------------|
| MODULE<br>WORKSHEET | Summary Overview of Annual Emissions |                       |                 |                 |                   |                  |
| UNIVERSITY          | Carnegie Mellon University           |                       |                 |                 |                   |                  |
| UNIVERSITI          | Carnegie Menon University            |                       |                 |                 |                   |                  |
| Select Year>        | 2011                                 | Energy<br>Consumption | CO <sub>2</sub> | CH <sub>4</sub> | N <sub>2</sub> O  | eCO <sub>2</sub> |
|                     |                                      | MMBtu                 | kg              | kg              | kg                | Metric Tonnes    |
| Scope 1             | Co-gen Electricity                   | -                     | -               | -               | -                 | -                |
|                     | Co-gen Steam                         | -                     | -               | -               | -                 | -                |
|                     | Other On-Campus Stationary           | 585,211.0             | 30,873,239.9    | 3,087.0         | 61.7              | 30,968.8         |
|                     | Direct Transportation                | -                     | -               | -               | -                 | -                |
|                     | Refrigerants & Chemicals             | -                     | -               | -               | -                 | -                |
|                     | Agriculture                          | -                     | -               | -               | -                 | -                |
| Scope 2             | Purchased Electricity                | 892,997.1             | 81,477,350.9    | 561.9           | 1,066.0           | 81,809.1         |
|                     | Purchased Steam / Chilled<br>Water   | -                     | -               | -               | -                 | -                |
| Scope 3             | Faculty / Staff Commuting            | 102,357.8             | 7,184,999.6     | 1,402.1         | 484.1             | 7,364.3          |
|                     | Student Commuting                    | 2,051.2               | 143,969.2       | 28.2            | 9.7               | 147.6            |
|                     | Directly Financed Air Travel         | 191,082.8             | 37,516,707.7    | 369.4           | 424.6             | 37,652.5         |
|                     | Other Directly Financed Travel       | -                     | -               | -               | -                 | -                |
|                     | Study Abroad Air Travel              | -                     | -               | -               | -                 | -                |
|                     | Solid Waste                          | -                     | -               | 21,581.0        | -                 | 539.5            |
|                     | Wastewater                           | -                     | -               | -               | -                 | -                |
|                     | Paper                                | -                     | -               | -               | -                 | 395.5            |
|                     | Scope 2 T&D Losses                   | 88,318.4              | 8,058,199.5     | 55.6            | 105.4             | 8,091.0          |
| Offsets             | Additional                           | (175.4                |                 |                 |                   |                  |
|                     | Non-Additional                       |                       |                 |                 |                   | (81,809.1)       |
| Totals              | Scope 1                              | 585,211.0             | 30,873,239.9    | 3,087.0         | 61.7              | 30,968.8         |
|                     | Scope 2                              | 892,997.1             | 81,477,350.9    | 561.9           | 1,066.0           | 81,809.1         |
|                     | Scope 3                              | 383,810.2             | 52,903,876.1    | 23,436.2        | 1,023.9           | 54,190.4         |
|                     | All Scopes                           | 1,862,018.3           | 165,254,466.9   | 27,085.1        | 2,151.7           | 166,968.3        |
|                     | All Offsets                          |                       | ·               |                 |                   | (81,984.5)       |
|                     |                                      | 1                     |                 |                 | Net<br>Emissions: | 84,983.7         |
|                     |                                      |                       |                 |                 |                   |                  |
|                     |                                      |                       |                 |                 |                   |                  |