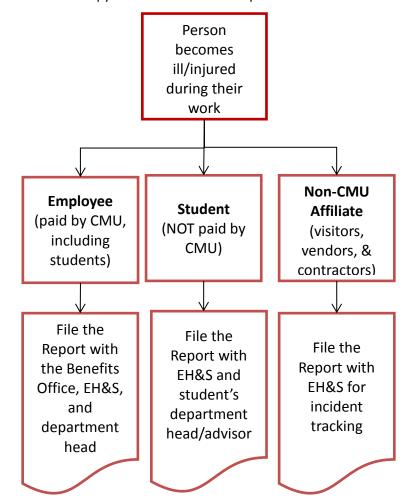

## **SUPERVISOR RESPONSIBILITIES**

Supervisors are responsible for overseeing the safety, health, and well-being of all of those who report to them. In the event of a work-related personal incident, the supervisor is responsible for the immediate completion and submission of the "Supervisor's Injury/Illness Report" to the appropriate entities. In the case of a serious or potentially life-threatening emergency, *immediately* report the incident to EH&S at (412) 268-8182—this is a 24/7 number.