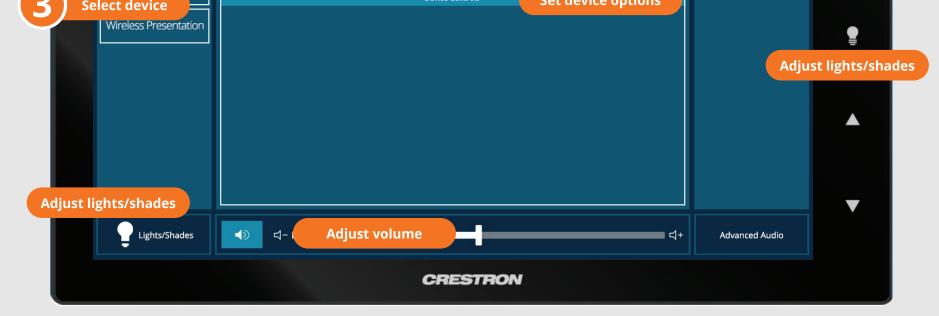

### Wireless

- 1. Tap Wireless Presentation on the panel.
- 2. Follow the steps on the screen to **connect your device**.
- 3. Tap End Presentation to disconnect.

#### **Touch Panel** Tap to refresh the touch panel. Tap to start U Turn off when complete. Turn on/off **Carnegie Mellon University** ப DEVICES CONTROLS ACTIONS Set display options **Display Controls** Laptop Turn On Screen Up Screen Down Blank Screen Document Camera A $\bigtriangledown$ $( \cdot )$ $\bigtriangleup$