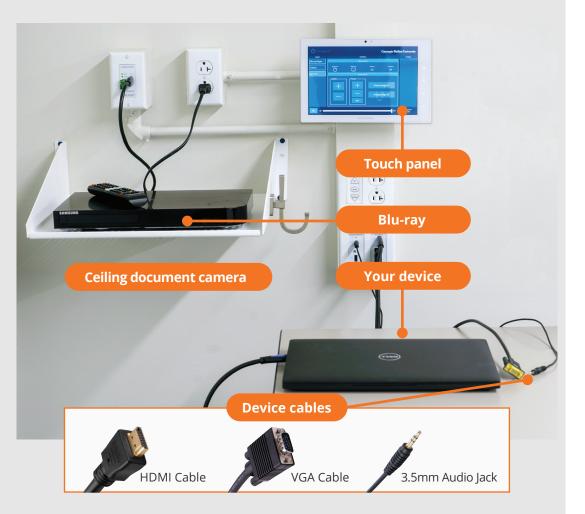

## CONNECTING

**Wired** Connect the appropriate cable to your device.

### Wireless

- 1. Tap Wireless Presentation on the panel.
- 2. Follow the steps on the screen to **connect your device**.
- 3. Tap End Presentation to disconnect.