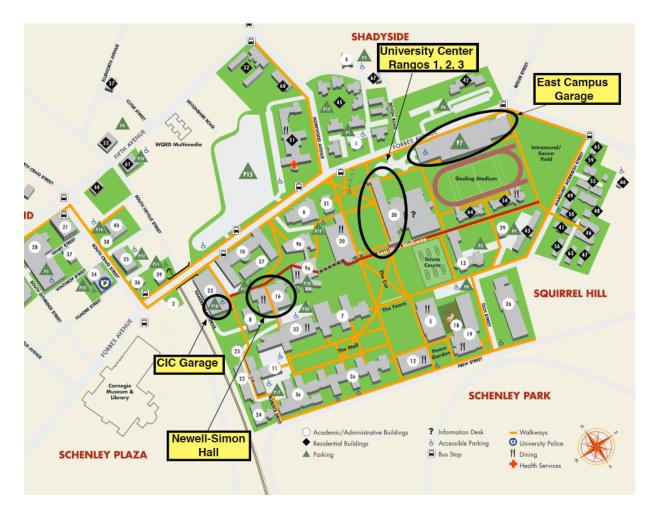

## **East Campus Garage (Hourly Parking)**

There are entrances at the intersection of Forbes Avenue and Beeler Street and also on the south side of the garage closest to the University Center and Gesling Stadium. The south side entrance can be accessed on Forbes Avenue just past the intersection with Morewood Avenue. Take your parking ticket to the pay station before exiting the garage.

## **CIC Garage (Hourly Parking)**

The entrance to the parking lot in on South Neville under the Forbes Avenue bridge. Directions to the CIC Garage from Fifth and Craig:

Go east on Fifth 1 block to Neville. Make right onto S. Neville. Go under Forbes Ave bridge. CIC parking entrance will be on your left. Take stairs or elevator to Lobby.