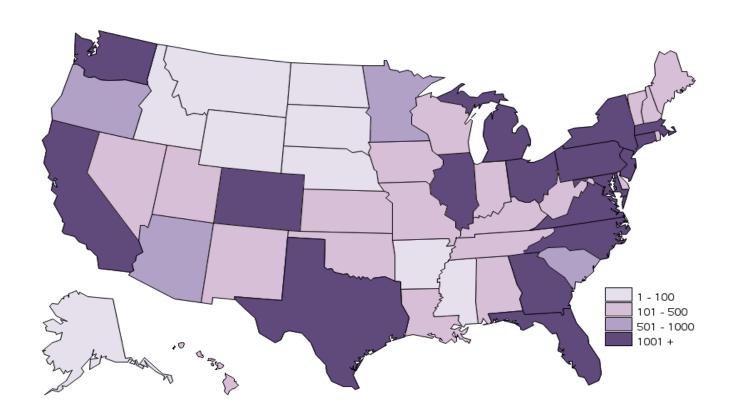

# All Active Alumni Living in the United States By Region and State of Residence Fiscal Year 2016

| New England     |            | South           |        | Midwest         |       | West                    |        |
|-----------------|------------|-----------------|--------|-----------------|-------|-------------------------|--------|
| Connecticut     | 1,588      | Alabama         | 230    | Illinois        | 2,142 | Alaska                  | 47     |
| Maine           | 234        | Arkansas        | 77     | Indiana         | 454   | California              | 13,246 |
| Massachusetts   | 3,557      | Florida         | 2,762  | lowa            | 114   | Colorado                | 1,156  |
| New Hampshire   | 404        | Georgia         | 1,160  | Kansas          | 148   | Hawaii                  | 220    |
| Rhode Island    | 217        | Kentucky        | 225    | Michigan        | 1,382 | Idaho                   | 99     |
| Vermont         | 189        | Louisiana       | 181    | Minnesota       | 560   | Montana                 | 69     |
| Subtotal        | 6,189      | Mississippi     | 52     | Missouri        | 364   | Nevada                  | 234    |
| % of U.S. Total | <b>7</b> % | North Carolina  | 1,688  | Nebraska        | 84    | Oregon                  | 831    |
|                 |            | South Carolina  | 569    | North Dakota    | 19    | Utah                    | 199    |
|                 |            | Tennessee       | 491    | South Dakota    | 19    | Washington              | 2,457  |
| Middle States   |            | Virginia        | 3,425  | Wisconsin       | 454   | Wyoming                 | 35     |
| Delaware        | 293        | Subtotal        | 10,860 | Subtotal        | 5,740 | Subtotal                | 18,593 |
| Wash, D.C.      | 827        | % of U.S. Total | 13%    | % of U.S. Total | 7%    | % of U.S. Total         | 22%    |
| Maryland        | 3,249      |                 |        |                 |       |                         |        |
| New Jersey      | 4,572      | Southwest       |        |                 |       |                         |        |
| New York        | 7,708      | Arizona         | 797    |                 |       |                         |        |
| Ohio            | 2,542      | New Mexico      | 323    |                 |       | <b>U.S. Territories</b> | 110    |
| Pennsylvania    | 20,425     | Oklahoma        | 112    |                 |       |                         |        |
| West Virginia   | 308        | Texas           | 2,976  |                 |       |                         |        |
| Subtotal        | 39,924     | Subtotal        | 4,208  |                 |       |                         |        |
| % of U.S. Total | 47%        | % of U.S. Total | 5%     |                 |       | U.S. Total              | 85,624 |