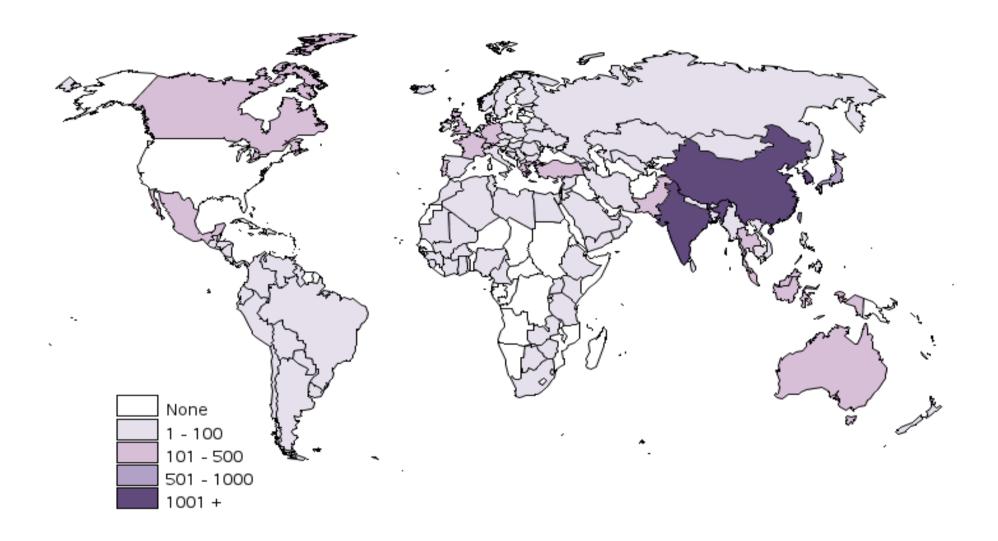

All Active Alumni Living Outside the United States By Continent and Country of Residence Fiscal Year 2016

| North and Central America        |     | Europe             |       | Asia         |       | Asia Continued              |       | Oceania             |        |
|----------------------------------|-----|--------------------|-------|--------------|-------|-----------------------------|-------|---------------------|--------|
| Anguilla                         | 1   | Albania            | 1     | Armenia      | 2     | Turkey                      | 265   | Australia           | 232    |
| Bahamas                          | 13  | Austria            | 16    | Azerbaijan   | 3     | <b>United Arab Emirates</b> | 72    | French Polynesia    | 1      |
| Barbados                         | 5   | Belarus            | 1     | Bahrain      | 6     | Uzbekistan                  | 3     | Guam                | 1      |
| Belize                           | 1   | Belgium            | 47    | Bangladesh   | 15    | Vietnam                     | 32    | New Zealand         | 32     |
| Bermuda                          | 2   | Bosnia-Herzegovina | 1     | Bhutan       | 1     | Yemen                       | 1     | Vanuatu             | 1      |
| Canada                           | 491 | Bulgaria           | 10    | Brunei       | 1     | Subtotal                    | 9,081 | Subtotal            | 267    |
| Cayman Islands                   | 1   | Croatia            | 2     | Cambodia     | 10    | % of Intl Total             | 74%   | % of Intl Total     | 2%     |
| Costa Rica                       | 13  | Czech Republic     | 9     | China        | 1,698 |                             |       |                     |        |
| Dominican Republic               | 2   | Denmark            | 18    | Cyprus       | 16    |                             |       |                     |        |
| El Salvador                      | 4   | Estonia            | 3     | Georgia      | 1     |                             |       |                     |        |
| Guatemala                        | 6   | Finland            | 7     | Hong Kong    | 421   | Africa                      |       |                     |        |
| Haiti                            | 2   | France             | 111   | India        | 2,014 | Algeria                     | 6     |                     |        |
| Honduras                         | 1   | Germany            | 123   | Indonesia    | 184   | Botswana                    | 10    |                     |        |
| Jamaica                          | 10  | Greece             | 128   | Iran         | 17    | Burkina Faso                | 1     |                     |        |
| Mexico                           | 256 | Hungary            | 6     | Israel       | 87    | Cameroon                    | 1     |                     |        |
| Nicaragua                        | 6   | Iceland            | 5     | Japan        | 570   | Egypt                       | 13    |                     |        |
| Panama                           | 12  | Ireland            | 15    | Jordan       | 7     | Ethiopia                    | 3     |                     |        |
| Saint Kitts and Nevis            | 1   | Italy              | 69    | Kazakhstan   | 19    | Ghana                       | 13    |                     |        |
| Saint Vincent and the Grenadines | 1   | Kosovo             | 1     | Kuwait       | 17    | Guinea                      | 4     |                     |        |
| Trinidad and Tobago              | 6   | Luxembourg         | 5     | Lebanon      | 22    | Ivory Coast                 | 3     |                     |        |
| Subtotal                         | 834 | Macedonia          | 1     | Macau        | 4     | Kenya                       | 18    |                     |        |
| % of Intl Total                  | 7%  | Malta              | 1     | Malaysia     | 136   | Libya                       | 1     |                     |        |
|                                  |     | Monaco             | 2     | Maldives     | 2     | Mali                        | 1     |                     |        |
|                                  |     | Netherlands        | 78    | Mongolia     | 2     | Mauritania                  | 1     |                     |        |
|                                  |     | Norway             | 13    | Myanmar      | 5     | Mauritius                   | 4     |                     |        |
| South America                    |     | Poland             | 7     | Nepal        | 6     | Morocco                     | 11    |                     |        |
| Argentina                        | 50  | Portugal           | 146   | Oman         | 22    | Nigeria                     | 35    |                     |        |
| Bolivia                          | 4   | Romania            | 32    | Pakistan     | 117   | Rwanda                      | 61    |                     |        |
| Brazil                           | 82  | Serbia             | 2     | Philippines  | 78    | Sierra Leone                | 2     |                     |        |
| Chile                            | 50  | Slovenia           | 4     | Qatar        | 423   | South Africa                | 48    |                     |        |
| Colombia                         | 71  | Spain              | 75    | Russia       | 37    | Swaziland                   | 4     |                     |        |
| Ecuador                          | 23  | Sweden             | 21    | Saudi Arabia | 67    | Tanzania                    | 7     |                     |        |
| Guyana                           | 1   | Switzerland        | 145   | Singapore    | 489   | Togo                        | 1     |                     |        |
| Paraguay                         | 1   | Ukraine            | 6     | South Korea  | 1,187 | Tunisia                     | 2     |                     |        |
| Peru                             | 29  | United Kingdom     | 357   | Sri Lanka    | 16    | Uganda                      | 4     |                     |        |
| Uruguay                          | 4   | Subtotal           | 1,468 | Syria        | 5     | Zambia                      | 5     |                     |        |
| Venezuela                        | 34  | % of Intl Total    | 12%   | Taiwan       | 671   | Zimbabwe                    | 7     |                     |        |
| Subtotal                         | 349 |                    |       | Thailand     | 329   | Subtotal                    | 266   |                     |        |
| % of Intl Total                  | 3%  |                    |       | Timor-Leste  | 1     | % of Intl Total             | 2%    | International Total | 12,265 |