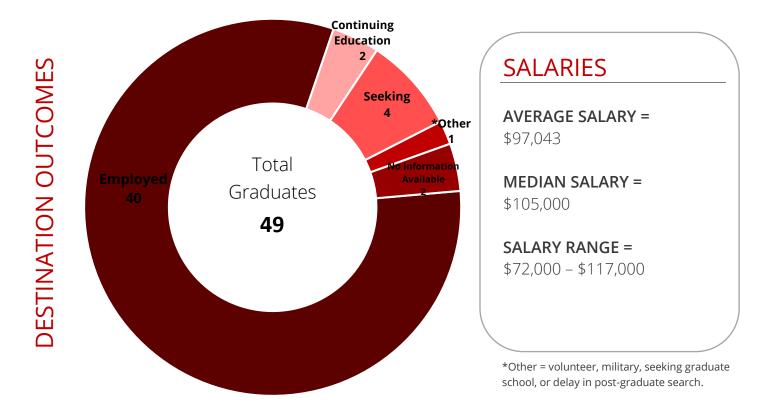

<sup>\*</sup>The Continuing Education Destinations list includes schools, programs, and/or degrees selected by one or more students.

**Source:** Post-graduation data compiled from 96% of graduating Information Systems undergraduate students. This includes students who graduated in August 2016, December 2016, & May 2017.

**Note:** Some recent graduates chose not to provide employer, job title, salary, and/or graduate school information in their response. This information includes all full-time salaries reported with the exception of internships, military service, or those positions outside the U.S.