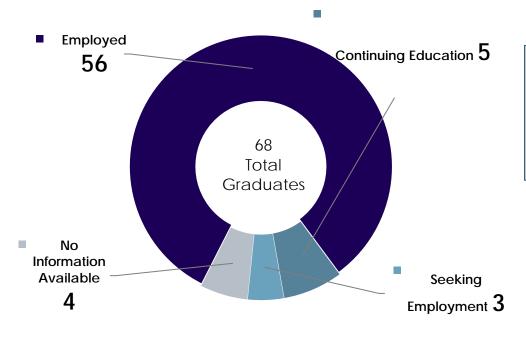

### **2016 CMU First Destination Outcomes**

## Dietrich College: Information Systems - Bachelor's

**Source:** Post-graduation data compiled from 94% of graduating Information Systems undergraduate students. This includes students who graduated in August 2015, December 2015 & May 2016.

Key: Other = volunteer, military, return to home country, seeking graduate school, or delay in post-graduate search