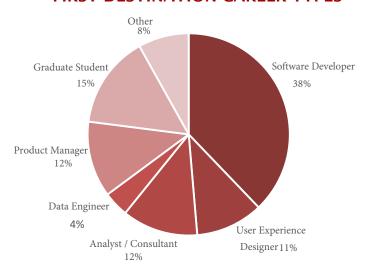

# **2020 CMU FIRST DESTINATION OUTCOMES**

## **INFORMATION SYSTEMS**

**EMPLOYMENT OUTCOMES** 





# **TOP EMPLOYMENT DESTINATIONS**

# **LOCATIONS**

Pittsburgh – 13 New York – 9 San Francisco - 7 Seattle - 6 Boston - 5 McLean – 4



# **FIRST DESTINATION CAREER TYPES**



### **EMPLOYMENT DESTINATIONS**

| Accenture               | Consulting Analyst                  | 1 |
|-------------------------|-------------------------------------|---|
| Aetna                   | Associate                           | 1 |
| Amazon                  | Software Engineer                   | 2 |
|                         | Design Technologist                 | 1 |
| Apple                   | UX Designer                         | 1 |
| Asana                   | Product Designer                    | 1 |
| Attentive               | Associate Technical Account Manager | 1 |
| Bank of America         | Experience Designer                 | 1 |
| Bank of New York Mellon | Mobile Developer                    | 1 |
| Better                  | Software Engineer                   |