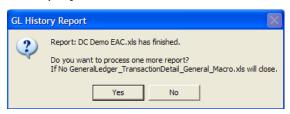

7. Once the saved report results file is processed the following message will be displayed.

This allows you to process more than one saved report results file at a time. If you are only running the macro for one saved report results file, click the button.