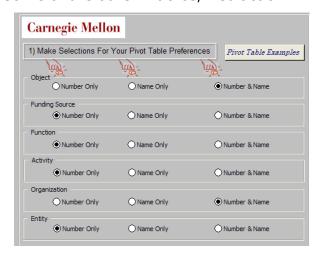

a. Double click on the downloaded/saved macro file to open it. Click Enable Editing, then click Enable Content.

4. Proceed with instruction #1 on the Macro window. In the General Ledger macro example below instruction #1 is "Make Selections for your Pivot Table Preferences", but this step may vary in the different macros. For instance, in some of the other macros, instruction #1 will be "Press Here to Run Macro."

- a. In this example, the resulting pivot table will include the General Ledger segment values. Based on the choices made in the screenshot above, the number AND name of the segment will display only for the Object Code and the Organization.
- 5. Proceed with instruction #2 on the Macro window "Press Here to Run Macro."