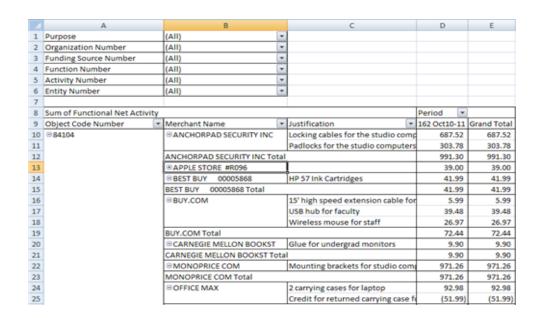

b. In this example of the **General Ledger Trans Detail (PCard only)** macro results, the pivot table is defaulted to show Object Code Number, then Merchant Name, and finally the Justification information.