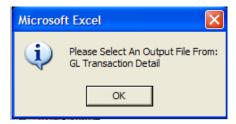

6. When you see this next message, click on OK. Then, select the saved report results file for which you would like to run the macro. Please note that the results file must be closed in order to select it.