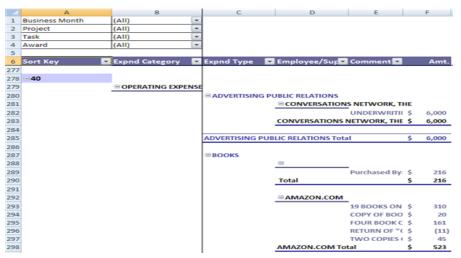

c. In this example of the **Grants R-Actuals** macro results, the pivot table is defaulted to show expense amounts by Employee/Supplier by Expenditure Type and then by Expenditure Category.

d. The **Labor Distribution (by Home Org)** macro: