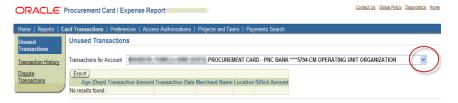

3. The Unused Transactions screen will display. Using the drop down arrow, select a cardholder for whom you wish to determine if they have transactions that have not yet been verified.

4. If the cardholder you select has transactions that have not yet been verified, the screen will display those transactions.