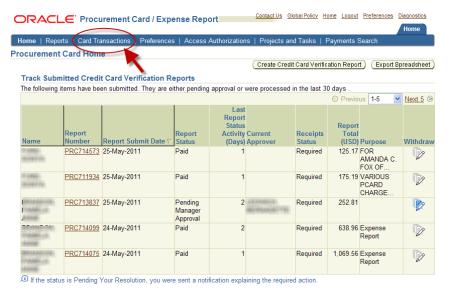

## Finding card transactions that have not yet been verified

To determine if a cardholder that you have access to has card transactions that have not yet been verified, you can follow these steps:

- 1. Using an IE Procurement Card responsibility (ex. USA IE Procurement Card), navigate to the IE Home Page.
- 2. On the Home Page, click on the Card Transactions tab.