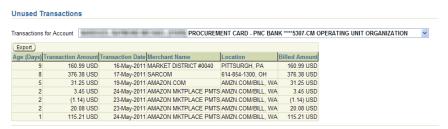

3. The Unused Transactions screen will display. Using the drop down arrow, select a cardholder for whom you wish to determine if they have transactions that have not yet been verified.

4. If the cardholder you select has transactions that have not yet been verified, the screen will display those transactions.