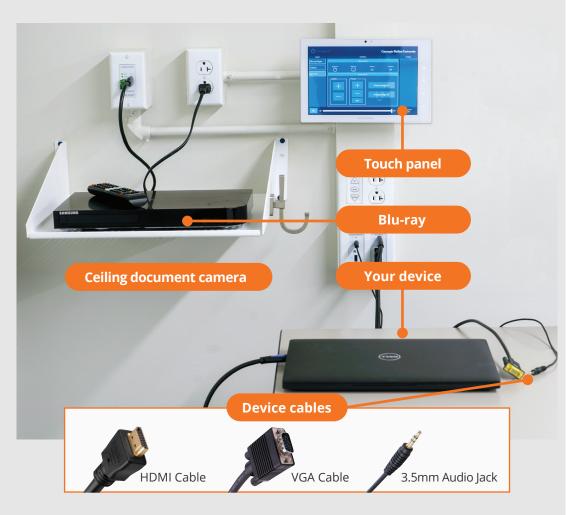

## CONNECTING

**Wired** Connect the appropriate cable to your device.

#### Wireless

- 1. Tap **Wireless Presentation** on the panel.
- 2. Follow the steps on the screen to **connect your device**.
- 3. Tap End Presentation to disconnect.