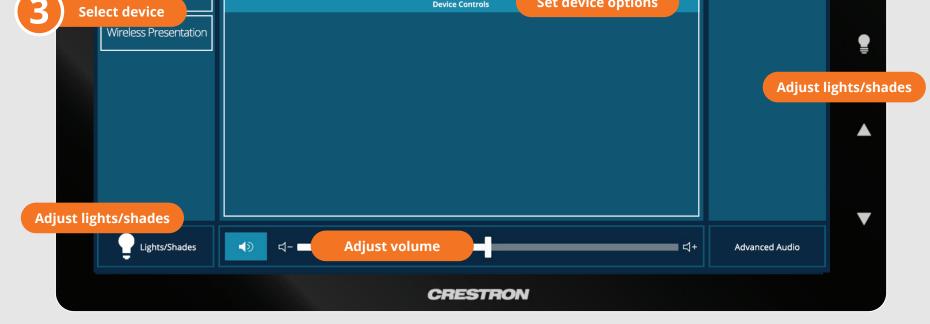

#### **Touch Panel** Tap to refresh the touch panel. U Turn off when complete. Tap to start Turn on/off Carnegie Mellon University 心 CONTROLS ACTIONS DEVICES Set display options **Display Controls** Laptop Screen Down Turn On Blank Screen Screen Up Document Camera П $\bigcirc$ $\overline{\phantom{a}}$